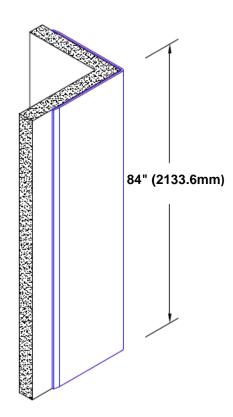

## **TheCornerGuardStore**

## Pre-Anodized Aluminum Corner Guard 84" x 1 1/2" x 1 1/2" x 90°



## Features:

- · Custom lengths, angles and wing sizes
- Available with 3/4" (19) radius
- Type 5005 pre-anodized aluminum
- Stock lengths: 4' (1219mm) & 8' (2438mm)

## **Mounting Options:**

Standard mounting Adhesive:

Construction adhesive supplied separately

Optional mounting Standard

Drilling:

Clearance holes for #8 fastener wood screw.

Countersunk

Drilling:

#8 x11/4" (31.75mm) oval head wood screw supplied separately as required.







Tel: 800-516-4036 <u>www.thecor</u>

Fax: 952-303-3773

www.thecornerguardstore.com sales@thecornerguardstore.com