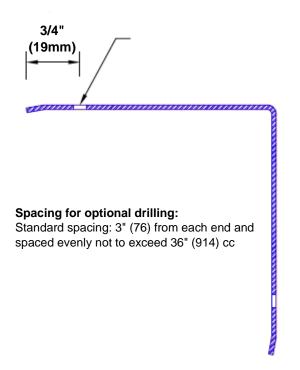

## **Mounting Options:**

Standard mounting Adhesive:

Construction adhesive supplied separately

Optional mounting Standard

Drilling:

Clearance holes for #8 fastener wood screw.

Countersunk

Drilling:

#8 x11/4" (31.75mm) oval head wood screw supplied separately as required.

Tel: 800-516-4036 <u>www.thecor</u>

Fax: 952-303-3773

www.thecornerguardstore.com sales@thecornerguardstore.com