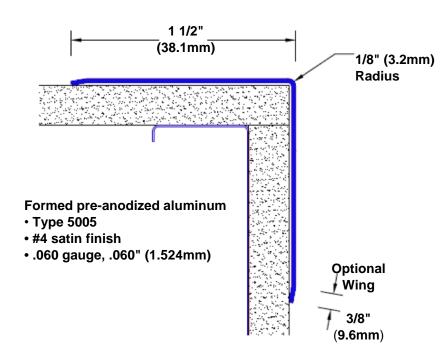

## Pre-Anodized Aluminum Corner Guard 84" x 1 1/2" x 1 1/2" x 90°

## Features:

- · Custom lengths, angles and wing sizes
- Available with 3/4" (19) radius
- Type 5005 pre-anodized aluminum
- Stock lengths: 4' (1219mm) & 8' (2438mm)