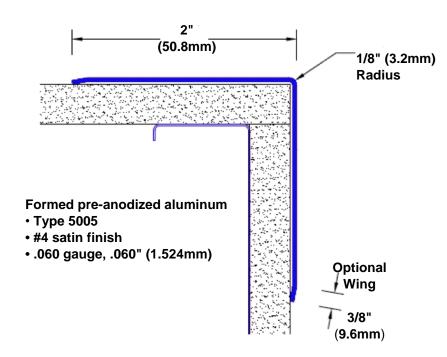

## Pre-Anodized Aluminum Corner Guard 84" x 2" x 2" x 90°

## Features:

- · Custom lengths, angles and wing sizes
- Available with 3/4" (19) radius
- Type 5005 pre-anodized aluminum
- Stock lengths: 4' (1219mm) & 8' (2438mm)