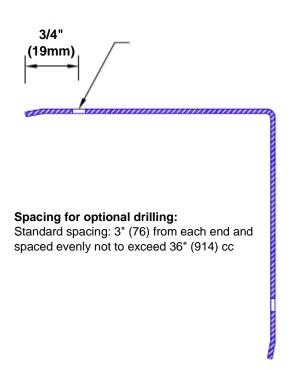

## Features:

- · Custom lengths, angles and wing sizes
- Available with 3/4" (19) radius
- Type 5005 pre-anodized aluminum
- Stock lengths: 4' (1219mm) & 8' (2438mm)

## **Mounting Options:**

 Standard mounting

Adhesive:

Construction adhesive supplied separately

 Optional mounting Standard

Drilling:

Clearance holes for #8 fastener wood screw.

Countersunk

Drilling:

#8 x11/4" (31.75mm) oval head wood screw supplied separately as required.

Tel: 800-516-4036

www.thecornerguardstore.com

Fax: 952-303-3773 sales@thecornerguardstore.com