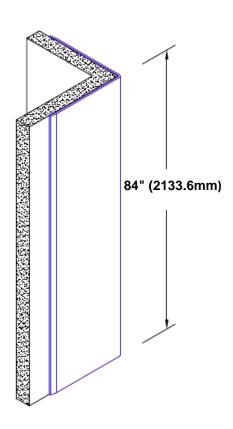

## Pre-Anodized Aluminum Corner Guard 84" x 2" x 2" x 90°

## Features:

- · Custom lengths, angles and wing sizes
- Available with 3/4" (19) radius
- Type 5005 pre-anodized aluminum
- Stock lengths: 4' (1219mm) & 8' (2438mm)