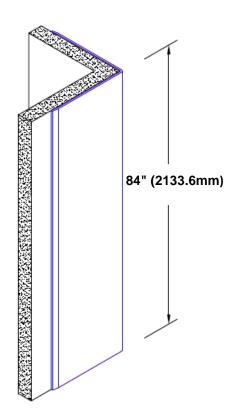

## Pre-Anodized Aluminum Corner Guard 84" x 3" x 3" x 90°

## Features:

- · Custom lengths, angles and wing sizes
- Available with 3/4" (19) radius
- Type 5005 pre-anodized aluminum
- Stock lengths: 4' (1219mm) & 8' (2438mm)