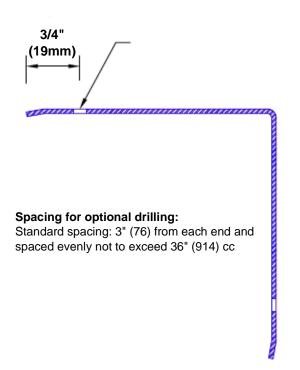

## **Mounting Options:**

 Standard mounting

Adhesive:

Construction adhesive supplied separately

 Optional mounting Standard Drilling:

Clearance holes for #8 fastener wood screw.

Countersunk

Drilling:

#8 x11/4" (31.75mm) oval head wood screw supplied separately as required.

Tel: 800-516-4036

www.thecornerguardstore.com

Fax: 952-303-3773 sales@thecornerguardstore.com