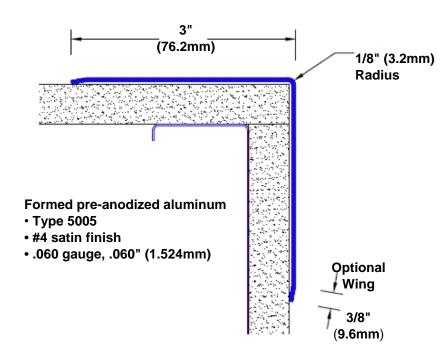

## Pre-Anodized Aluminum Corner Guard 84" x 3" x 3" x 90°

## Features:

- · Custom lengths, angles and wing sizes
- Available with 3/4" (19) radius
- Type 5005 pre-anodized aluminum
- Stock lengths: 4' (1219mm) & 8' (2438mm)