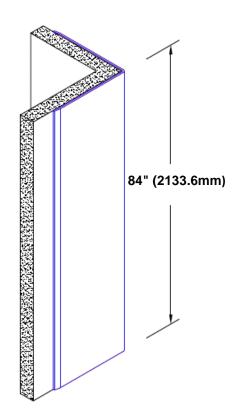

## **TheCornerGuardStore**

## Pre-Anodized Aluminum Corner Guard 84" x 4" x 4" x 90°



## Features:

- · Custom lengths, angles and wing sizes
- Available with 3/4" (19) radius
- Type 5005 pre-anodized aluminum
- Stock lengths: 4' (1219mm) & 8' (2438mm)

## **Mounting Options:**

 Standard mounting

Adhesive:

Construction adhesive supplied separately

 Optional mounting Standard Drilling:

> Clearance holes for #8 fastener wood screw.

Countersunk

Drilling:

#8 x11/4" (31.75mm) oval head wood screw supplied separately as required.







Tel: 800-516-4036

Fax: 952-303-3773 sales@thecornerguardstore.com

www.thecornerguardstore.com

CG-ANA-060-844-90