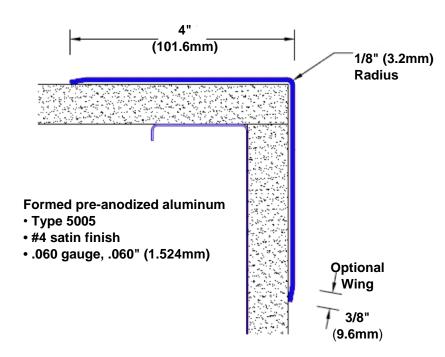

## Pre-Anodized Aluminum Corner Guard 84" x 4" x 4" x 90°

## Features:

- · Custom lengths, angles and wing sizes
- Available with 3/4" (19) radius
- Type 5005 pre-anodized aluminum
- Stock lengths: 4' (1219mm) & 8' (2438mm)