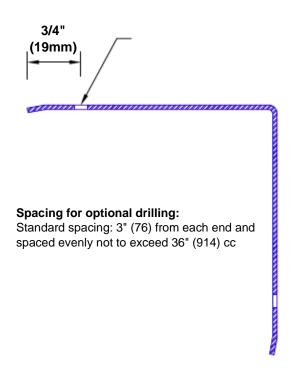

## **Mounting Options:**

 Standard mounting

Adhesive:

Construction adhesive supplied separately

 Optional mounting Standard Drilling:

> Clearance holes for #8 fastener wood screw.

Countersunk

Drilling:

#8 x11/4" (31.75mm) oval head wood screw supplied separately as required.

Tel: 800-516-4036

Fax: 952-303-3773 sales@thecornerguardstore.com

www.thecornerguardstore.com

CG-ANA-060-844-90