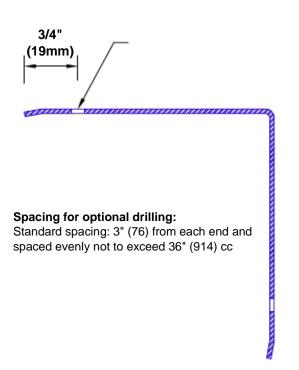

## Features:

- · Custom lengths, angles and wing sizes
- Available with 3/4" (19) radius
- Type 5005 pre-anodized aluminum
- Stock lengths: 4' (1219mm) & 8' (2438mm)

## **Mounting Options:**

Standard mounting Adhesive:

Construction adhesive supplied separately

 Optional mounting Standard Drilling:

Clearance holes for #8 fastener wood screw.

Countersunk

Drilling:

#8 x11/4" (31.75mm) oval head wood screw supplied separately as required.