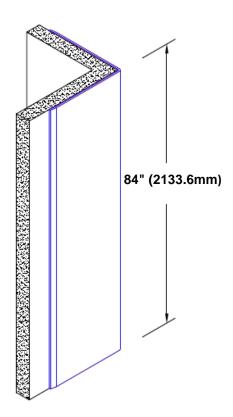

## Pre-Anodized Aluminum Corner Guard 84" x 4 1/2" x 4 1/2" x 90°

## Features:

- · Custom lengths, angles and wing sizes
- Available with 3/4" (19) radius
- Type 5005 pre-anodized aluminum
- Stock lengths: 4' (1219mm) & 8' (2438mm)