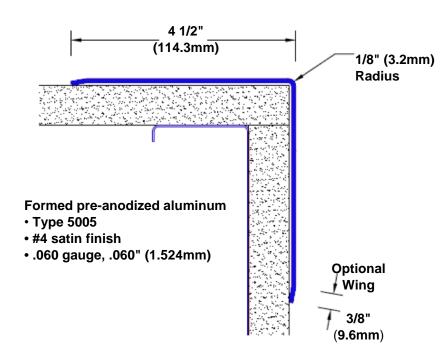

## Pre-Anodized Aluminum Corner Guard 84" x 4 1/2" x 4 1/2" x 90°

## Features:

- · Custom lengths, angles and wing sizes
- Available with 3/4" (19) radius
- Type 5005 pre-anodized aluminum
- Stock lengths: 4' (1219mm) & 8' (2438mm)

## **Mounting Options:**

Standard mounting Adhesive:

Construction adhesive supplied separately

 Optional mounting Standard Drilling:

Clearance holes for #8 fastener wood screw.

Countersunk

Drilling:

#8 x11/4" (31.75mm) oval head wood screw supplied separately as required.