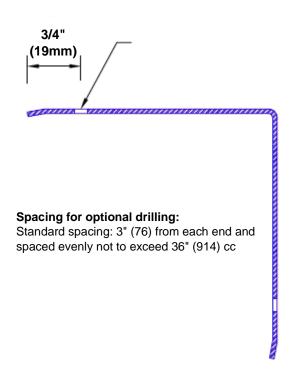

## **Mounting Options:**

Standard mounting Adhesive:

Construction adhesive supplied separately

 Optional mounting Standard Drilling:

Clearance holes for #8 fastener wood screw.

Countersunk

Drilling:

#8 x11/4" (31.75mm) oval head wood screw supplied separately as required.