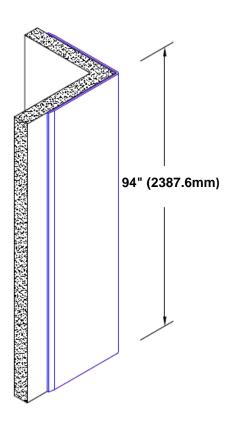

## **TheCornerGuardStore**

## Pre-Anodized Aluminum Corner Guard 94" x 3/4" x 3/4" x 90°



## Features:

- · Custom lengths, angles and wing sizes
- Available with 3/4" (19) radius
- Type 5005 pre-anodized aluminum
- Stock lengths: 4' (1219mm) & 8' (2438mm)

## **Mounting Options:**

Standard mounting Adhesive:

Construction adhesive supplied separately

 Optional mounting Standard Drilling:

Clearance holes for #8 fastener wood screw.

Countersunk

Drilling:

#8 x11/4" (31.75mm) oval head wood screw supplied separately as required.







Tel: 800-516-4036 w

Fax: 952-303-3773

www.thecornerguardstore.com

sales@thecornerguardstore.com