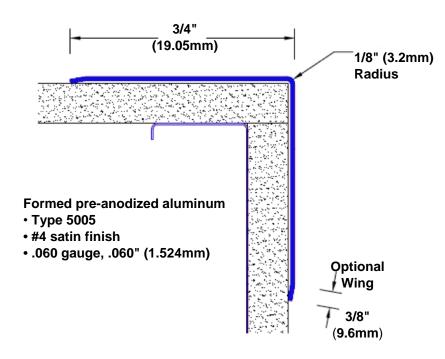

## Pre-Anodized Aluminum Corner Guard 96" x 3/4" x 3/4" x 90°

## Features:

- · Custom lengths, angles and wing sizes
- Available with 3/4" (19) radius
- Type 5005 pre-anodized aluminum
- Stock lengths: 4' (1219mm) & 8' (2438mm)