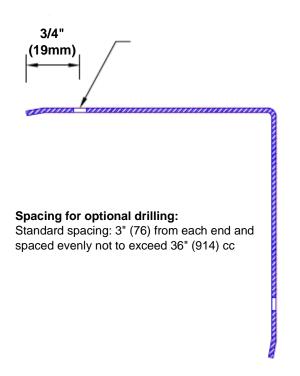

## **Mounting Options:**

Standard mounting
Adhesive:

Adhesive:

Construction adhesive supplied separately

 Optional mounting Standard Drilling:

Clearance holes for #8 fastener wood screw.

Countersunk

Drilling:

#8 x11/4" (31.75mm) oval head wood screw supplied separately as required.

Tel: 800-516-4036 Fax: 952-303-3773

516-4036 <u>www.thecornerguardstore.com</u>

sales@thecornerguardstore.com