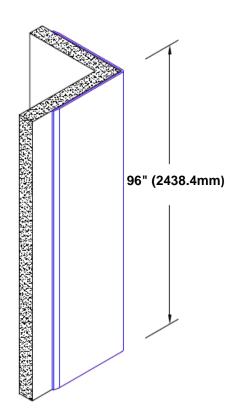

## Pre-Anodized Aluminum Corner Guard 96" x 3/4" x 3/4" x 90°

## Features:

- · Custom lengths, angles and wing sizes
- Available with 3/4" (19) radius
- Type 5005 pre-anodized aluminum
- Stock lengths: 4' (1219mm) & 8' (2438mm)