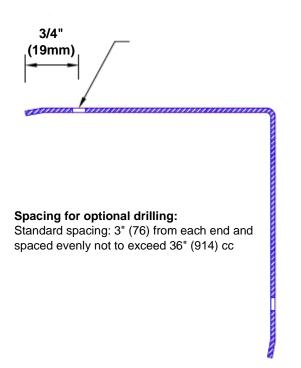

## **Mounting Options:**

 Standard mounting

Adhesive:

Construction adhesive supplied separately

 Optional mounting Standard Drilling:

> Clearance holes for #8 fastener wood screw.

Countersunk

Drilling:

#8 x11/4" (31.75mm) oval head wood screw supplied separately as required.

Tel: 800-516-4036 Fax: 952-303-3773

www.thecornerguardstore.com sales@thecornerguardstore.com