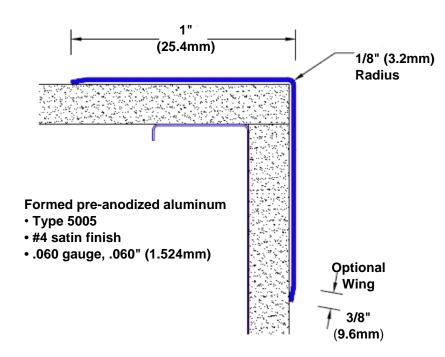

## Pre-Anodized Aluminum Corner Guard 96" x 1" x 1" x 90°

## Features:

- · Custom lengths, angles and wing sizes
- Available with 3/4" (19) radius
- Type 5005 pre-anodized aluminum
- Stock lengths: 4' (1219mm) & 8' (2438mm)