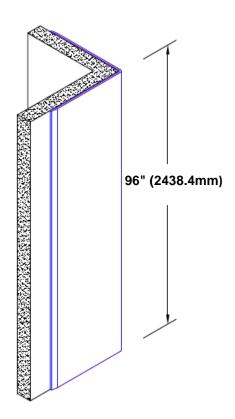

## Pre-Anodized Aluminum Corner Guard 96" x 1" x 1" x 90°

## Features:

- · Custom lengths, angles and wing sizes
- Available with 3/4" (19) radius
- Type 5005 pre-anodized aluminum
- Stock lengths: 4' (1219mm) & 8' (2438mm)