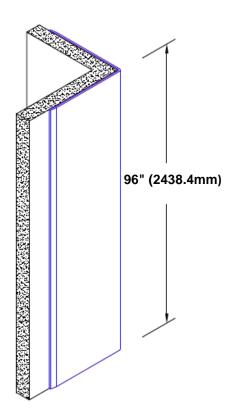

## Pre-Anodized Aluminum Corner Guard 96" x 1 1/2" x 1 1/2" x 90°

## Features:

- · Custom lengths, angles and wing sizes
- Available with 3/4" (19) radius
- Type 5005 pre-anodized aluminum
- Stock lengths: 4' (1219mm) & 8' (2438mm)