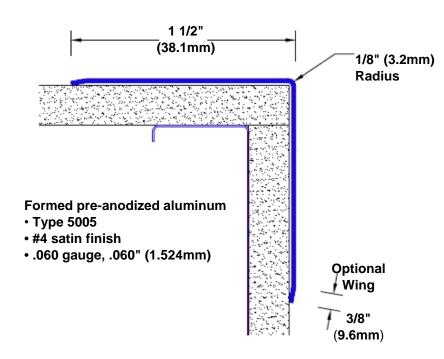

## Pre-Anodized Aluminum Corner Guard 96" x 1 1/2" x 1 1/2" x 90°

## Features:

- · Custom lengths, angles and wing sizes
- Available with 3/4" (19) radius
- Type 5005 pre-anodized aluminum
- Stock lengths: 4' (1219mm) & 8' (2438mm)