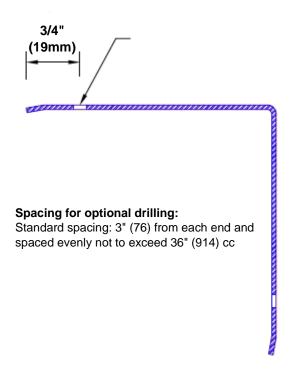

## **Mounting Options:**

 Standard mounting Adhesive:

Construction adhesive supplied separately

 Optional mounting Standard Drilling:

Clearance holes for #8 fastener wood screw.

Countersunk

Drilling:

#8 x11/4" (31.75mm) oval head wood screw supplied separately as required.