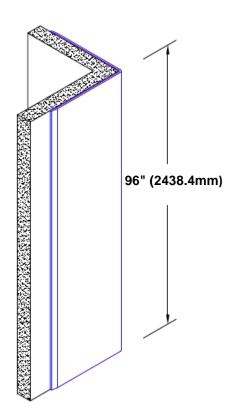

## Pre-Anodized Aluminum Corner Guard 96" x 2" x 2" x 90°

## Features:

- · Custom lengths, angles and wing sizes
- Available with 3/4" (19) radius
- Type 5005 pre-anodized aluminum
- Stock lengths: 4' (1219mm) & 8' (2438mm)