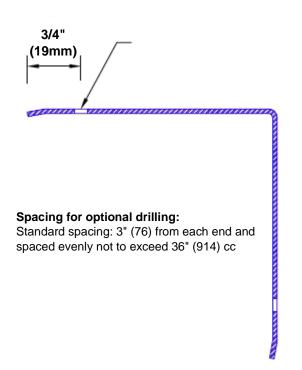

## Features:

- · Custom lengths, angles and wing sizes
- Available with 3/4" (19) radius
- Type 5005 pre-anodized aluminum
- Stock lengths: 4' (1219mm) & 8' (2438mm)

## **Mounting Options:**

 Standard mounting

Adhesive:

Construction adhesive supplied separately

 Optional mounting Standard Drilling:

> Clearance holes for #8 fastener wood screw.

Countersunk

Drilling:

#8 x11/4" (31.75mm) oval head wood screw supplied separately as required.

Tel: 800-516-4036

Fax: 952-303-3773 sales@thecornerguardstore.com

www.thecornerguardstore.com