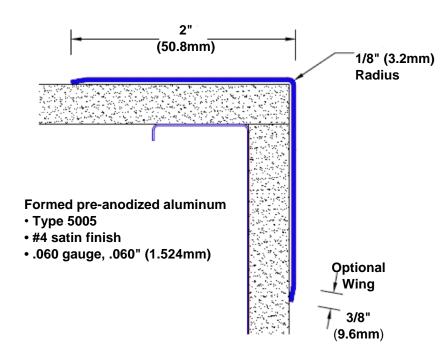

## Pre-Anodized Aluminum Corner Guard 96" x 2" x 2" x 90°

## Features:

- · Custom lengths, angles and wing sizes
- Available with 3/4" (19) radius
- Type 5005 pre-anodized aluminum
- Stock lengths: 4' (1219mm) & 8' (2438mm)