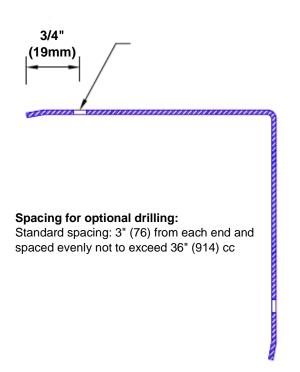

## Features:

- · Custom lengths, angles and wing sizes
- Available with 3/4" (19) radius
- Type 5005 pre-anodized aluminum
- Stock lengths: 4' (1219mm) & 8' (2438mm)

## **Mounting Options:**

Standard mounting
Adhosive:

Adhesive:

Construction adhesive supplied separately

 Optional mounting Standard Drilling:

Clearance holes for #8 fastener wood screw.

Countersunk

Drilling: