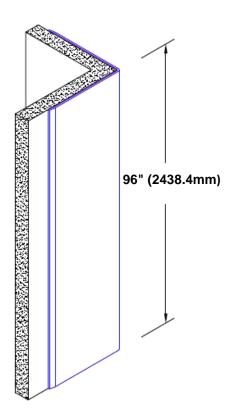

## Pre-Anodized Aluminum Corner Guard 96" x 2 1/2" x 2 1/2" x 90°

## Features:

- · Custom lengths, angles and wing sizes
- Available with 3/4" (19) radius
- Type 5005 pre-anodized aluminum
- Stock lengths: 4' (1219mm) & 8' (2438mm)