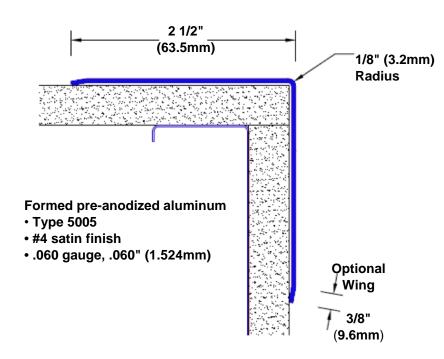

## Features:

- · Custom lengths, angles and wing sizes
- Available with 3/4" (19) radius
- Type 5005 pre-anodized aluminum
- Stock lengths: 4' (1219mm) & 8' (2438mm)