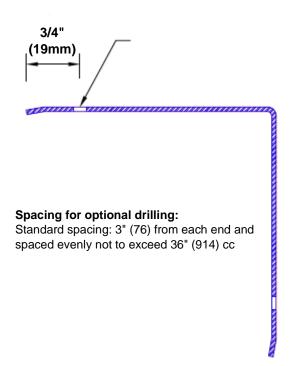

## **Mounting Options:**

Standard mounting Adhesive:

Construction adhesive supplied separately

 Optional mounting Standard Drilling:

Clearance holes for #8 fastener wood screw.

Countersunk

Drilling:

#8 x11/4" (31.75mm) oval head wood screw supplied separately as required.