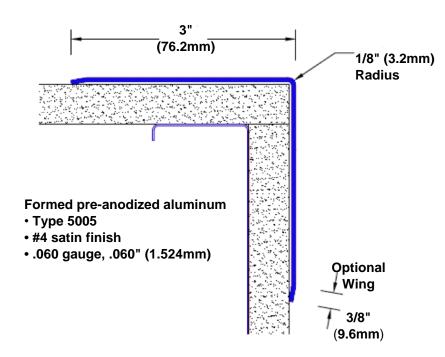

## Pre-Anodized Aluminum Corner Guard 96" x 3" x 3" x 90°

## Features:

- · Custom lengths, angles and wing sizes
- Available with 3/4" (19) radius
- Type 5005 pre-anodized aluminum
- Stock lengths: 4' (1219mm) & 8' (2438mm)