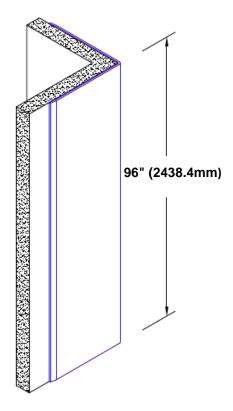

## Pre-Anodized Aluminum Corner Guard 96" x 3" x 3" x 90°

## Features:

- · Custom lengths, angles and wing sizes
- Available with 3/4" (19) radius
- Type 5005 pre-anodized aluminum
- Stock lengths: 4' (1219mm) & 8' (2438mm)