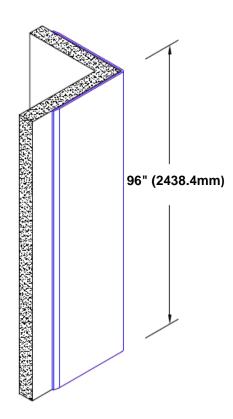

## Pre-Anodized Aluminum Corner Guard 96" x 4" x 4" x 90°

## Features:

- · Custom lengths, angles and wing sizes
- Available with 3/4" (19) radius
- Type 5005 pre-anodized aluminum
- Stock lengths: 4' (1219mm) & 8' (2438mm)