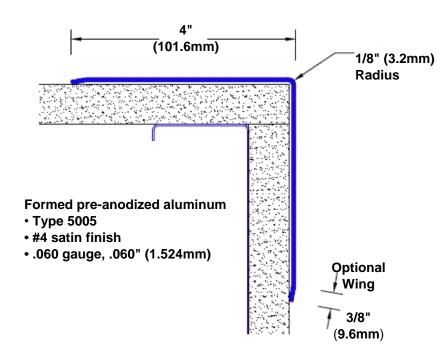

## Pre-Anodized Aluminum Corner Guard 96" x 4" x 4" x 90°

## Features:

- · Custom lengths, angles and wing sizes
- Available with 3/4" (19) radius
- Type 5005 pre-anodized aluminum
- Stock lengths: 4' (1219mm) & 8' (2438mm)