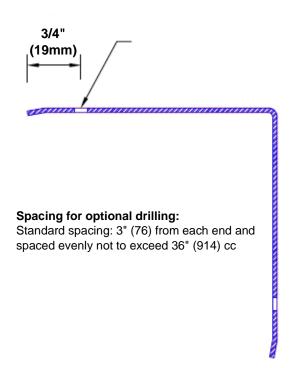

## Features:

- · Custom lengths, angles and wing sizes
- Available with 3/4" (19) radius
- Type 5005 pre-anodized aluminum
- Stock lengths: 4' (1219mm) & 8' (2438mm)

## Mounting Options:

 Standard mounting

Adhesive:

Construction adhesive supplied separately

 Optional mounting Standard Drilling:

> Clearance holes for #8 fastener wood screw.

Countersunk

Drilling: