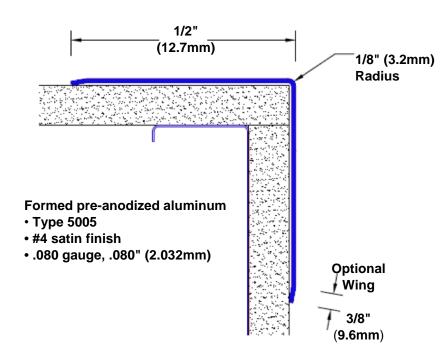

## Pre-Anodized Aluminum Corner Guard 108" x 1/2" x 1/2" x 90°

## Features:

- · Custom lengths, angles and wing sizes
- Available with 3/4" (19) radius
- Type 5005 pre-anodized aluminum
- Stock lengths: 4' (1219mm) & 8' (2438mm)