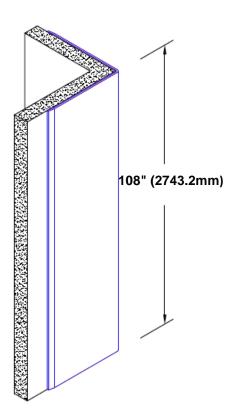

## Pre-Anodized Aluminum Corner Guard 108" x 1/2" x 1/2" x 90°

## Features:

- · Custom lengths, angles and wing sizes
- Available with 3/4" (19) radius
- Type 5005 pre-anodized aluminum
- Stock lengths: 4' (1219mm) & 8' (2438mm)