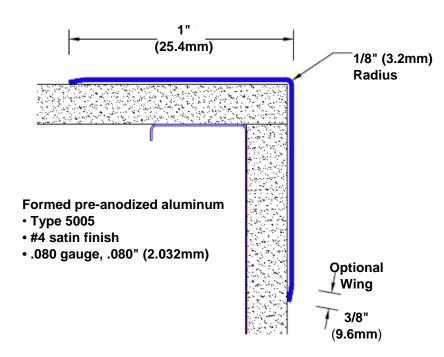

## Pre-Anodized Aluminum Corner Guard 108" x 1" x 1" x 90°

## Features:

- · Custom lengths, angles and wing sizes
- Available with 3/4" (19) radius
- Type 5005 pre-anodized aluminum
- Stock lengths: 4' (1219mm) & 8' (2438mm)