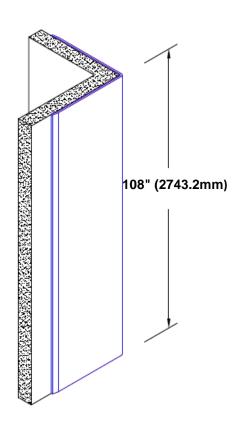

## Pre-Anodized Aluminum Corner Guard 108" x 1" x 1" x 90°

## Features:

- · Custom lengths, angles and wing sizes
- Available with 3/4" (19) radius
- Type 5005 pre-anodized aluminum
- Stock lengths: 4' (1219mm) & 8' (2438mm)