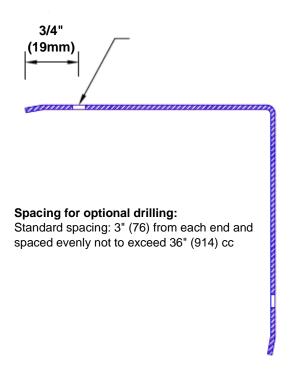

## **Mounting Options:**

 Standard mounting

Adhesive:

Construction adhesive supplied separately

 Optional mounting Standard Drilling:

> Clearance holes for #8 fastener wood screw.

Countersunk

Drilling:

#8 x11/4" (31.75mm) oval head wood screw supplied separately as required.

Tel: 800-516-4036

www.thecornerguardstore.com

Fax: 952-303-3773 sales@thecornerguardstore.com