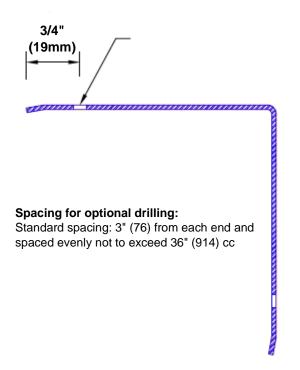

## Mounting Options:

 Standard mounting

Adhesive:

Construction adhesive supplied separately

 Optional mounting Standard Drilling:

Clearance holes for #8 fastener wood screw.

Countersunk

Drilling:

#8 x11/4" (31.75mm) oval head wood screw supplied separately as required.

Tel: 800-516-4036

www.thecornerguardstore.com

Fax: 952-303-3773 sales@thecornerguardstore.com