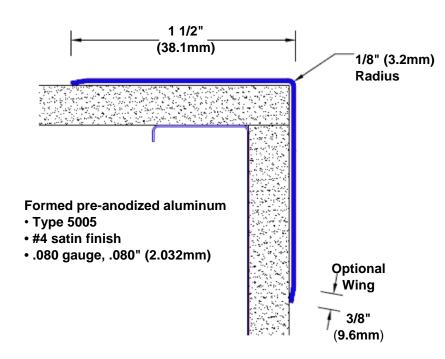

## Pre-Anodized Aluminum Corner Guard 108" x 1 1/2" x 1 1/2" x 90°

## Features:

- · Custom lengths, angles and wing sizes
- Available with 3/4" (19) radius
- Type 5005 pre-anodized aluminum
- Stock lengths: 4' (1219mm) & 8' (2438mm)