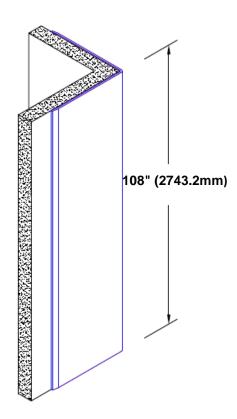

## Pre-Anodized Aluminum Corner Guard 108" x 1 1/2" x 1 1/2" x 90°

## Features:

- · Custom lengths, angles and wing sizes
- Available with 3/4" (19) radius
- Type 5005 pre-anodized aluminum
- Stock lengths: 4' (1219mm) & 8' (2438mm)