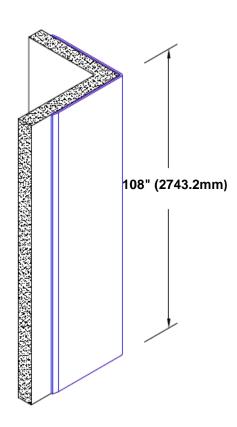

## Pre-Anodized Aluminum Corner Guard 108" x 2" x 2" x 90°

## Features:

- · Custom lengths, angles and wing sizes
- Available with 3/4" (19) radius
- Type 5005 pre-anodized aluminum
- Stock lengths: 4' (1219mm) & 8' (2438mm)