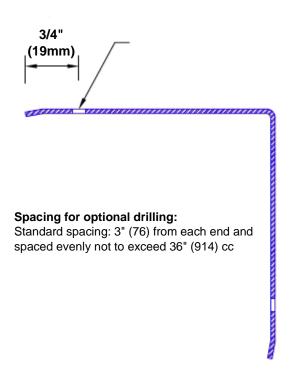

## Features:

- · Custom lengths, angles and wing sizes
- Available with 3/4" (19) radius
- Type 5005 pre-anodized aluminum
- Stock lengths: 4' (1219mm) & 8' (2438mm)

## **Mounting Options:**

Standard mounting
Adhesive:

Adhesive:

Construction adhesive supplied separately

 Optional mounting Standard Drilling:

Clearance holes for #8 fastener wood screw.

Countersunk

Drilling: