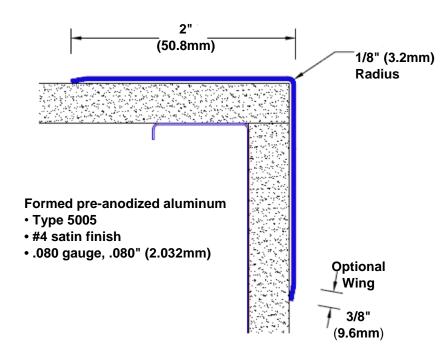

## Pre-Anodized Aluminum Corner Guard 108" x 2" x 2" x 90°

## Features:

- · Custom lengths, angles and wing sizes
- Available with 3/4" (19) radius
- Type 5005 pre-anodized aluminum
- Stock lengths: 4' (1219mm) & 8' (2438mm)