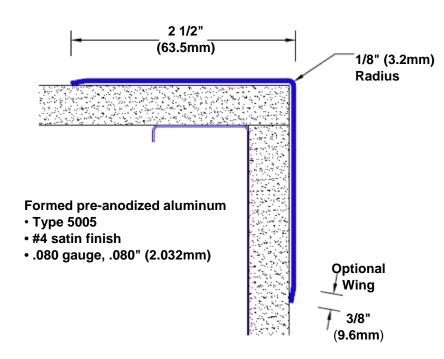

## Pre-Anodized Aluminum Corner Guard 108" x 2 1/2" x 2 1/2" x 90°

## Features:

- · Custom lengths, angles and wing sizes
- Available with 3/4" (19) radius
- Type 5005 pre-anodized aluminum
- Stock lengths: 4' (1219mm) & 8' (2438mm)