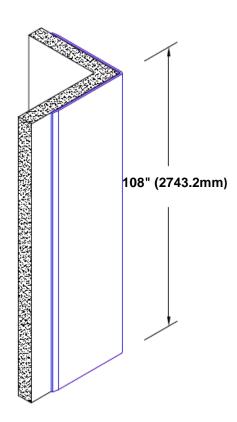

## Pre-Anodized Aluminum Corner Guard 108" x 2 1/2" x 2 1/2" x 90°

## Features:

- · Custom lengths, angles and wing sizes
- Available with 3/4" (19) radius
- Type 5005 pre-anodized aluminum
- Stock lengths: 4' (1219mm) & 8' (2438mm)