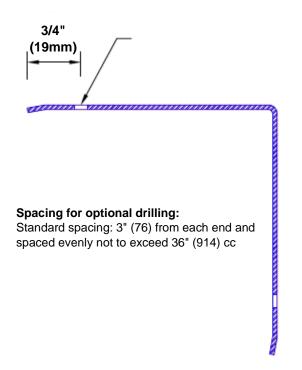

## Mounting Options:

 Standard mounting Adhesive:

Construction adhesive

supplied separately

 Optional mounting Standard Drilling:

> Clearance holes for #8 fastener wood screw.

Countersunk

Drilling:

#8 x11/4" (31.75mm) oval head wood screw supplied separately as required.

Tel: 800-516-4036

www.thecornerguardstore.com

Fax: 952-303-3773 sales@thecornerguardstore.com