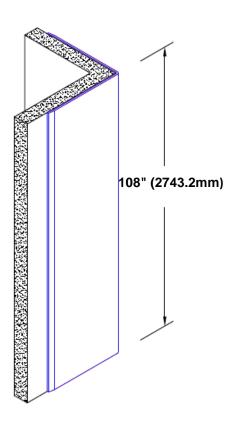

## Pre-Anodized Aluminum Corner Guard 108" x 4" x 4" x 90°

## Features:

- · Custom lengths, angles and wing sizes
- Available with 3/4" (19) radius
- Type 5005 pre-anodized aluminum
- Stock lengths: 4' (1219mm) & 8' (2438mm)