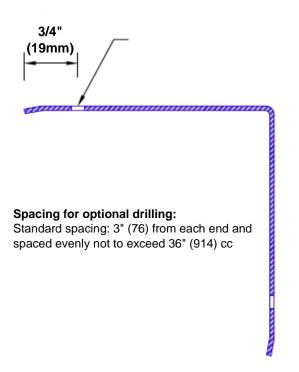

## Features:

- · Custom lengths, angles and wing sizes
- Available with 3/4" (19) radius
- Type 5005 pre-anodized aluminum
- Stock lengths: 4' (1219mm) & 8' (2438mm)

## **Mounting Options:**

Standard mounting
Adhesive:

Adhesive:

Construction adhesive supplied separately

 Optional mounting Standard Drilling:

Clearance holes for #8 fastener wood screw.

Countersunk

Drilling: