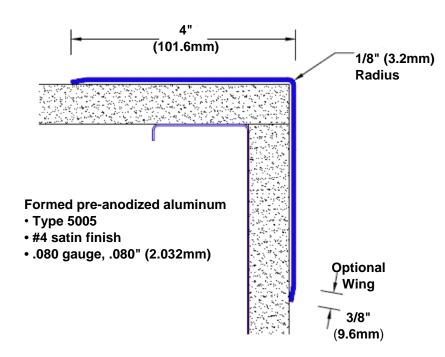

## Pre-Anodized Aluminum Corner Guard 108" x 4" x 4" x 90°

## Features:

- · Custom lengths, angles and wing sizes
- Available with 3/4" (19) radius
- Type 5005 pre-anodized aluminum
- Stock lengths: 4' (1219mm) & 8' (2438mm)