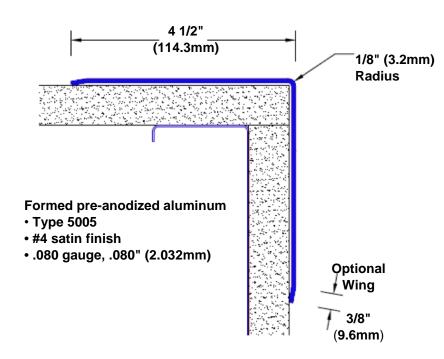

## Pre-Anodized Aluminum Corner Guard 108" x 4 1/2" x 4 1/2" x 90°

## Features:

- · Custom lengths, angles and wing sizes
- Available with 3/4" (19) radius
- Type 5005 pre-anodized aluminum
- Stock lengths: 4' (1219mm) & 8' (2438mm)