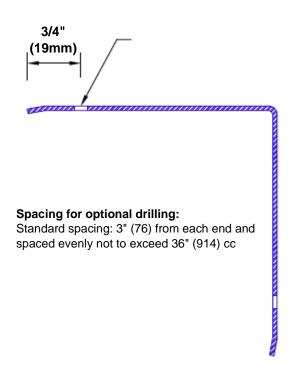

## Features:

- · Custom lengths, angles and wing sizes
- Available with 3/4" (19) radius
- Type 5005 pre-anodized aluminum
- Stock lengths: 4' (1219mm) & 8' (2438mm)

## Mounting Options:

 Standard mounting Adhesive:

Construction adhesive supplied separately

 Optional mounting Standard Drilling:

> Clearance holes for #8 fastener wood screw.

Countersunk

Drilling:

#8 x11/4" (31.75mm) oval head wood screw supplied separately as required.