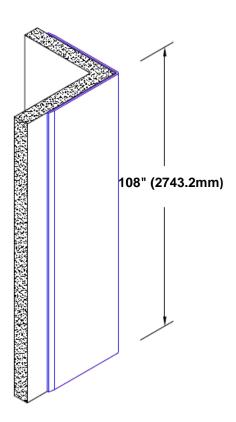

## Pre-Anodized Aluminum Corner Guard 108" x 4 1/2" x 4 1/2" x 90°

## Features:

- · Custom lengths, angles and wing sizes
- Available with 3/4" (19) radius
- Type 5005 pre-anodized aluminum
- Stock lengths: 4' (1219mm) & 8' (2438mm)