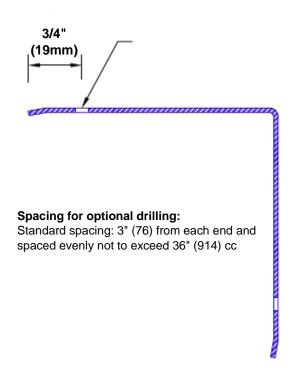

## **Mounting Options:**

Standard mounting
Adhesive:

Adhesive:

Construction adhesive supplied separately

 Optional mounting Standard Drilling:

Clearance holes for #8 fastener wood screw.

Countersunk

Drilling: