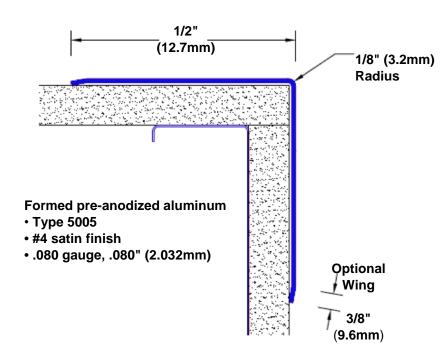

## Features:

- · Custom lengths, angles and wing sizes
- Available with 3/4" (19) radius
- Type 5005 pre-anodized aluminum
- Stock lengths: 4' (1219mm) & 8' (2438mm)