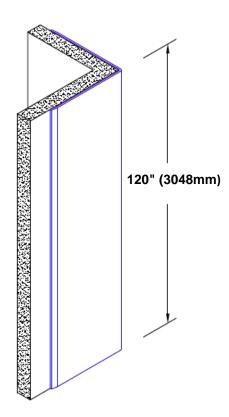

## **TheCornerGuardStore**

## Pre-Anodized Aluminum Corner Guard 120" x 1/2" x 1/2" x 90°



## Features:

- · Custom lengths, angles and wing sizes
- Available with 3/4" (19) radius
- Type 5005 pre-anodized aluminum
- Stock lengths: 4' (1219mm) & 8' (2438mm)

## **Mounting Options:**

Standard mounting
Adhesive:

Adhesive:

Construction adhesive supplied separately

 Optional mounting Standard Drilling:

Clearance holes for #8 fastener wood screw.

Countersunk

Drilling:

#8 x11/4" (31.75mm) oval head wood screw supplied separately as required.







Tel: 800-516-4036

Fax: 952-303-3773

www.thecornerguardstore.com sales@thecornerguardstore.com