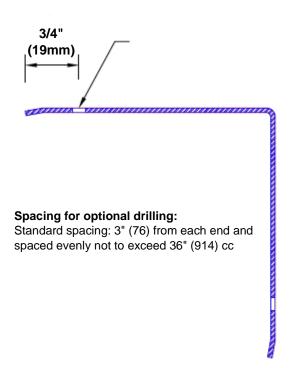

## Mounting Options:

 Standard mounting

Adhesive:

Construction adhesive supplied separately

 Optional mounting Standard Drilling:

> Clearance holes for #8 fastener wood screw.

Countersunk

Drilling:

#8 x11/4" (31.75mm) oval head wood screw supplied separately as required.

Tel: 800-516-4036

Fax: 952-303-3773

www.thecornerguardstore.com sales@thecornerguardstore.com