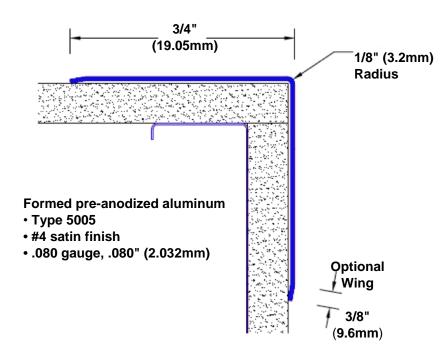

## Pre-Anodized Aluminum Corner Guard 120" x 3/4" x 3/4" x 90°

## Features:

- · Custom lengths, angles and wing sizes
- Available with 3/4" (19) radius
- Type 5005 pre-anodized aluminum
- Stock lengths: 4' (1219mm) & 8' (2438mm)