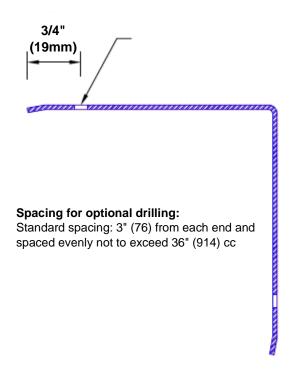

## **Mounting Options:**

 Standard mounting

Adhesive:

Construction adhesive supplied separately

 Optional mounting Standard Drilling:

> Clearance holes for #8 fastener wood screw.

Countersunk

Drilling:

#8 x11/4" (31.75mm) oval head wood screw supplied separately as required.

Tel: 800-516-4036

Fax: 952-303-3773

www.thecornerguardstore.com sales@thecornerguardstore.com