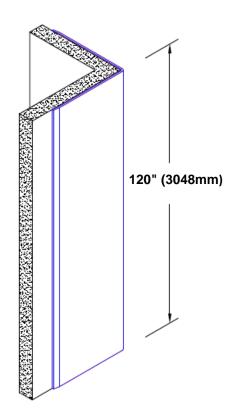

## Pre-Anodized Aluminum Corner Guard 120" x 1" x 1" x 90°

## Features:

- · Custom lengths, angles and wing sizes
- Available with 3/4" (19) radius
- Type 5005 pre-anodized aluminum
- Stock lengths: 4' (1219mm) & 8' (2438mm)