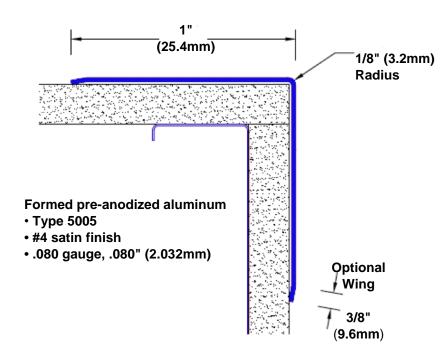

## Pre-Anodized Aluminum Corner Guard 120" x 1" x 1" x 90°

## Features:

- · Custom lengths, angles and wing sizes
- Available with 3/4" (19) radius
- Type 5005 pre-anodized aluminum
- Stock lengths: 4' (1219mm) & 8' (2438mm)