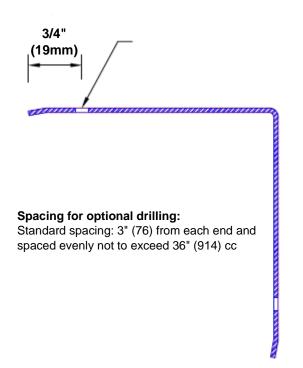

## **Mounting Options:**

Standard mounting
Adhasives

Adhesive:

Construction adhesive supplied separately

 Optional mounting Standard Drilling:

Clearance holes for #8 fastener wood screw.

Countersunk

Drilling:

#8 x11/4" (31.75mm) oval head wood screw supplied separately as required.

Tel: 800-516-4036 Fax: 952-303-3773

www.thecornerguardstore.com sales@thecornerguardstore.com