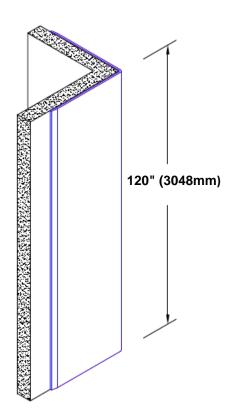

## Pre-Anodized Aluminum Corner Guard 120" x 1 1/2" x 1 1/2" x 90°

## Features:

- · Custom lengths, angles and wing sizes
- Available with 3/4" (19) radius
- Type 5005 pre-anodized aluminum
- Stock lengths: 4' (1219mm) & 8' (2438mm)