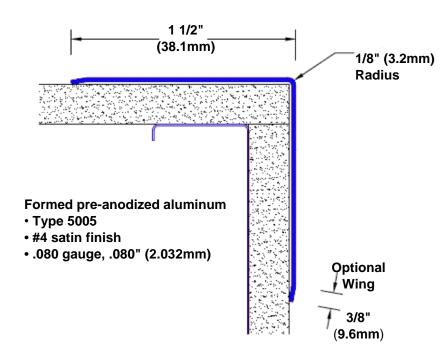

## Pre-Anodized Aluminum Corner Guard 120" x 1 1/2" x 1 1/2" x 90°

## Features:

- · Custom lengths, angles and wing sizes
- Available with 3/4" (19) radius
- Type 5005 pre-anodized aluminum
- Stock lengths: 4' (1219mm) & 8' (2438mm)