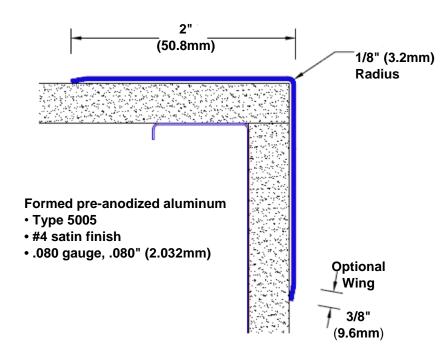

## Pre-Anodized Aluminum Corner Guard 120" x 2" x 2" x 90°

## Features:

- · Custom lengths, angles and wing sizes
- Available with 3/4" (19) radius
- Type 5005 pre-anodized aluminum
- Stock lengths: 4' (1219mm) & 8' (2438mm)