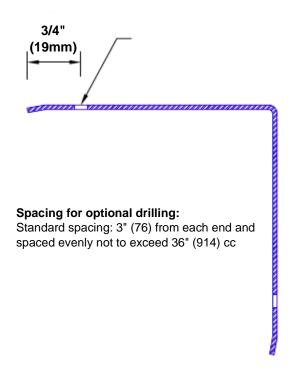

## **Mounting Options:**

Standard mounting
Adhesive:

Adhesive:

Construction adhesive supplied separately

 Optional mounting Standard Drilling:

Clearance holes for #8 fastener wood screw.

Countersunk

Drilling:

#8 x11/4" (31.75mm) oval head wood screw supplied separately as required.

Tel: 800-516-4036 <u>www.thecornerguardstore.com</u>

Fax: 952-303-3773 sales@thecornerguardstore.com