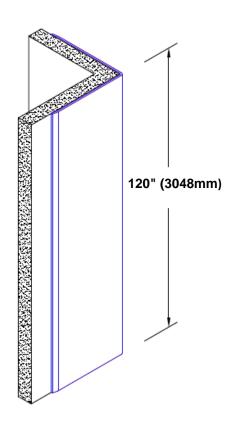

## Pre-Anodized Aluminum Corner Guard 120" x 2" x 2" x 90°

## Features:

- · Custom lengths, angles and wing sizes
- Available with 3/4" (19) radius
- Type 5005 pre-anodized aluminum
- Stock lengths: 4' (1219mm) & 8' (2438mm)