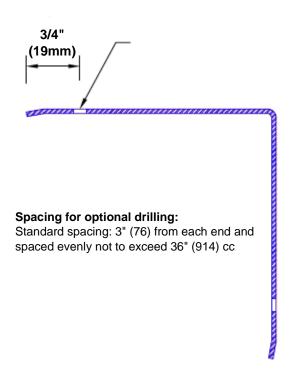

## **Mounting Options:**

Standard mounting

Adhesive:

Construction adhesive supplied separately

 Optional mounting Standard Drilling:

Clearance holes for #8 fastener wood screw.

Countersunk

Drilling:

#8 x11/4" (31.75mm) oval head wood screw supplied separately as required.

Tel: 800-516-4036 Fax: 952-303-3773

800-516-4036 <u>www.thecornerguardstore.com</u>

sales@thecornerguardstore.com