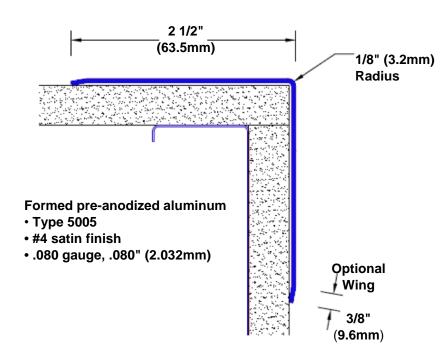

## Pre-Anodized Aluminum Corner Guard 120" x 2 1/2" x 2 1/2" x 90°

## Features:

- · Custom lengths, angles and wing sizes
- Available with 3/4" (19) radius
- Type 5005 pre-anodized aluminum
- Stock lengths: 4' (1219mm) & 8' (2438mm)