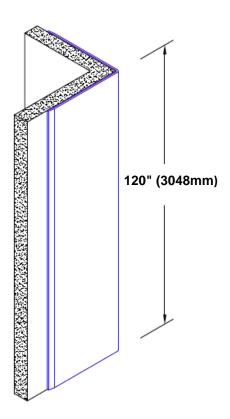

## Pre-Anodized Aluminum Corner Guard 120" x 2 1/2" x 2 1/2" x 90°

## Features:

- · Custom lengths, angles and wing sizes
- Available with 3/4" (19) radius
- Type 5005 pre-anodized aluminum
- Stock lengths: 4' (1219mm) & 8' (2438mm)