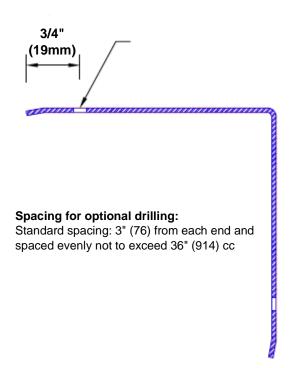

## **Mounting Options:**

 Standard mounting

Adhesive:

Construction adhesive supplied separately

 Optional mounting Standard Drilling:

> Clearance holes for #8 fastener wood screw.

Countersunk

Drilling:

#8 x11/4" (31.75mm) oval head wood screw supplied separately as required.

Tel: 800-516-4036

Fax: 952-303-3773

www.thecornerguardstore.com sales@thecornerguardstore.com