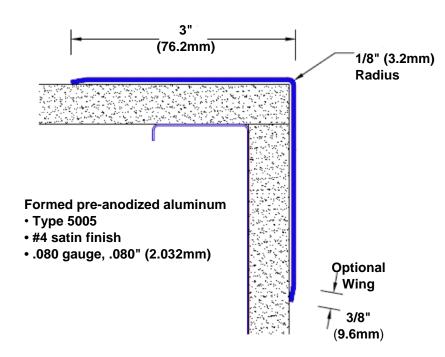

## Pre-Anodized Aluminum Corner Guard 120" x 3" x 3" x 90°

## Features:

- · Custom lengths, angles and wing sizes
- Available with 3/4" (19) radius
- Type 5005 pre-anodized aluminum
- Stock lengths: 4' (1219mm) & 8' (2438mm)