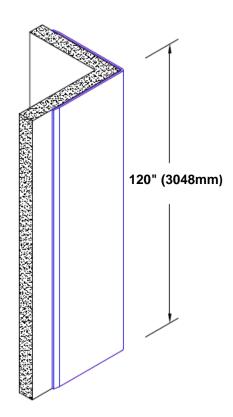

## Pre-Anodized Aluminum Corner Guard 120" x 3" x 3" x 90°

## Features:

- · Custom lengths, angles and wing sizes
- Available with 3/4" (19) radius
- Type 5005 pre-anodized aluminum
- Stock lengths: 4' (1219mm) & 8' (2438mm)