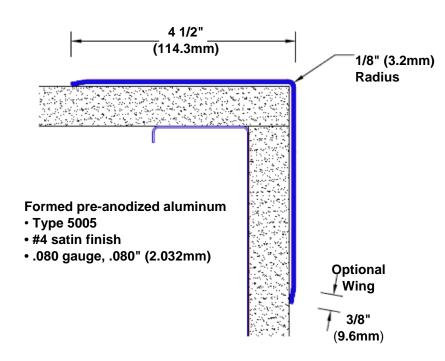

## Features:

- · Custom lengths, angles and wing sizes
- Available with 3/4" (19) radius
- Type 5005 pre-anodized aluminum
- Stock lengths: 4' (1219mm) & 8' (2438mm)