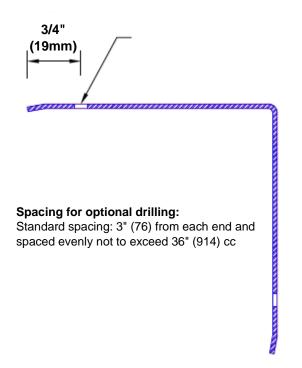

## **Mounting Options:**

Standard mounting
Adhesive:

Adhesive:

Construction adhesive supplied separately

 Optional mounting Standard Drilling:

Clearance holes for #8 fastener wood screw.

Countersunk

Drilling:

#8 x11/4" (31.75mm) oval head wood screw supplied separately as required.

Tel: 800-516-4036 Fax: 952-303-3773

**36** <u>www.thecornerguardstore.com</u>

sales@thecornerguardstore.com