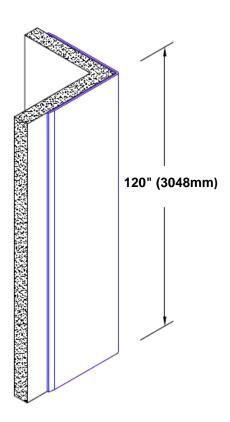

## **TheCornerGuardStore**

## Pre-Anodized Aluminum Corner Guard 120" x 4 1/2" x 4 1/2" x 90°



## Features:

- · Custom lengths, angles and wing sizes
- Available with 3/4" (19) radius
- Type 5005 pre-anodized aluminum
- Stock lengths: 4' (1219mm) & 8' (2438mm)

## **Mounting Options:**

Standard mounting
Adhesive:

Adhesive:

Construction adhesive supplied separately

 Optional mounting Standard Drilling:

Clearance holes for #8 fastener wood screw.

Countersunk

Drilling:

#8 x11/4" (31.75mm) oval head wood screw supplied separately as required.







Tel: 800-516-4036 Fax: 952-303-3773

**36** <u>www.thecornerguardstore.com</u>

sales@thecornerguardstore.com