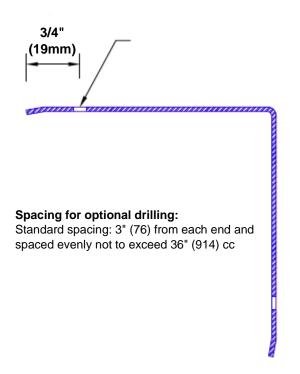

## **Mounting Options:**

Standard mounting
Adhosive:

Adhesive:

Construction adhesive supplied separately

 Optional mounting Standard Drilling:

Clearance holes for #8 fastener wood screw.

Countersunk

Drilling: