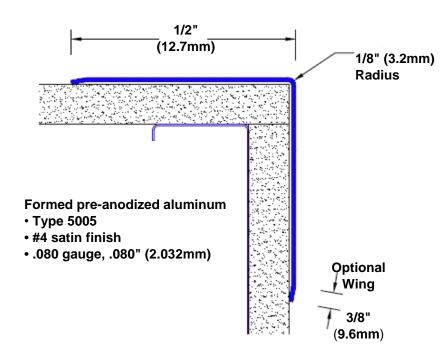

## Features:

- · Custom lengths, angles and wing sizes
- Available with 3/4" (19) radius
- Type 5005 pre-anodized aluminum
- Stock lengths: 4' (1219mm) & 8' (2438mm)