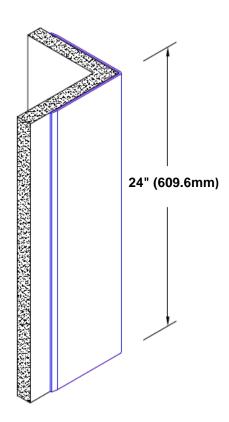

## **TheCornerGuardStore**

## Pre-Anodized Aluminum Corner Guard 24" x 1/2" x 1/2" x 90°



## Features:

- · Custom lengths, angles and wing sizes
- Available with 3/4" (19) radius
- Type 5005 pre-anodized aluminum
- Stock lengths: 4' (1219mm) & 8' (2438mm)

## **Mounting Options:**

Standard mounting
Adhosive:

Adhesive:

Construction adhesive supplied separately

 Optional mounting Standard Drilling:

Clearance holes for #8 fastener wood screw.

Countersunk

Drilling:

#8 x11/4" (31.75mm) oval head wood screw supplied separately as required.







Tel: 800-516-4036 <u>www.thecornerguardstore.com</u>

Fax: 952-303-3773 sales@thecornerguardstore.com