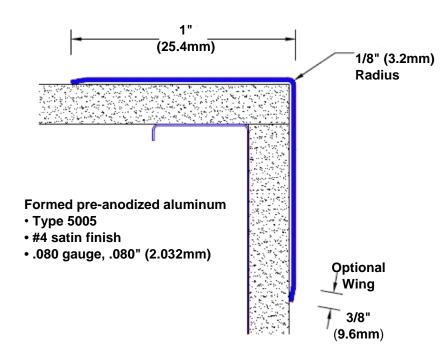

## Pre-Anodized Aluminum Corner Guard 24" x 1" x 1" x 90°

## Features:

- · Custom lengths, angles and wing sizes
- Available with 3/4" (19) radius
- Type 5005 pre-anodized aluminum
- Stock lengths: 4' (1219mm) & 8' (2438mm)