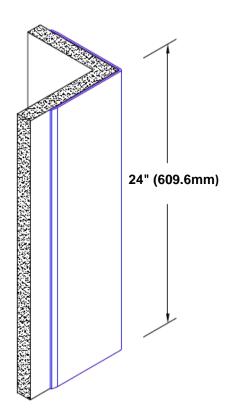

## **TheCornerGuardStore**

## Pre-Anodized Aluminum Corner Guard 24" x 1" x 1" x 90°



## Features:

- · Custom lengths, angles and wing sizes
- Available with 3/4" (19) radius
- Type 5005 pre-anodized aluminum
- Stock lengths: 4' (1219mm) & 8' (2438mm)

## **Mounting Options:**

Standard mounting Adhesive:

Construction adhesive

supplied separately
• Optional

 Optional mounting Standard Drilling:

Clearance holes for #8 fastener wood screw.

Countersunk

Drilling:

#8 x11/4" (31.75mm) oval head wood screw supplied separately as required.







Tel: 800-516-4036 w

Fax: 952-303-3773

www.thecornerguardstore.com sales@thecornerguardstore.com