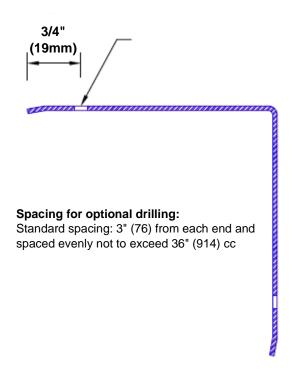

## **Mounting Options:**

Standard mounting Adhesive:

Construction adhesive

supplied separately
• Optional

 Optional mounting Standard Drilling:

Clearance holes for #8 fastener wood screw.

Countersunk

Drilling:

#8 x11/4" (31.75mm) oval head wood screw supplied separately as required.

Tel: 800-516-4036 w

Fax: 952-303-3773

www.thecornerguardstore.com sales@thecornerguardstore.com