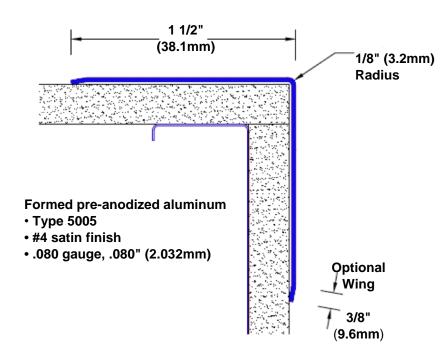

## Pre-Anodized Aluminum Corner Guard 24" x 1 1/2" x 1 1/2" x 90°

## Features:

- · Custom lengths, angles and wing sizes
- Available with 3/4" (19) radius
- Type 5005 pre-anodized aluminum
- Stock lengths: 4' (1219mm) & 8' (2438mm)