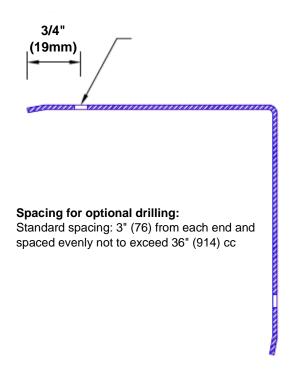

## Mounting Options:

 Standard mounting

Adhesive:

Construction adhesive supplied separately

 Optional mounting Standard Drilling:

> Clearance holes for #8 fastener wood screw.

Countersunk

Drilling:

#8 x11/4" (31.75mm) oval head wood screw supplied separately as required.

www.thecornerguardstore.com Tel: 800-516-4036

sales@thecornerguardstore.com