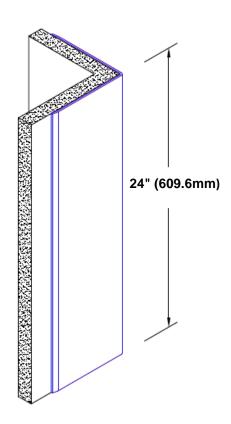

## **TheCornerGuardStore**

## Pre-Anodized Aluminum Corner Guard 24" x 1 1/2" x 1 1/2" x 90°



## Features:

- · Custom lengths, angles and wing sizes
- Available with 3/4" (19) radius
- Type 5005 pre-anodized aluminum
- Stock lengths: 4' (1219mm) & 8' (2438mm)

## Mounting Options:

 Standard mounting

Adhesive:

Construction adhesive supplied separately

 Optional mounting Standard Drilling:

> Clearance holes for #8 fastener wood screw.

Countersunk

Drilling:

#8 x11/4" (31.75mm) oval head wood screw supplied separately as required.







www.thecornerguardstore.com Tel: 800-516-4036

sales@thecornerguardstore.com