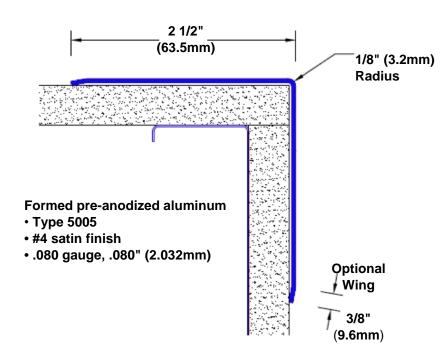

## Pre-Anodized Aluminum Corner Guard 24" x 2 1/2" x 2 1/2" x 90°

## Features:

- · Custom lengths, angles and wing sizes
- Available with 3/4" (19) radius
- Type 5005 pre-anodized aluminum
- Stock lengths: 4' (1219mm) & 8' (2438mm)