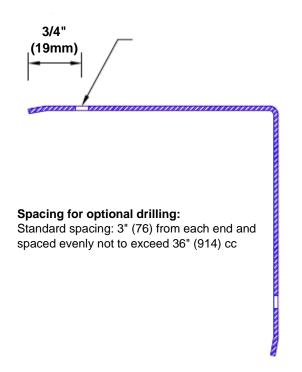

## **Mounting Options:**

Standard mounting Adhesive:

Construction adhesive supplied separately

 Optional mounting Standard Drilling:

Clearance holes for #8 fastener wood screw.

Countersunk

Drilling:

#8 x11/4" (31.75mm) oval head wood screw supplied separately as required.