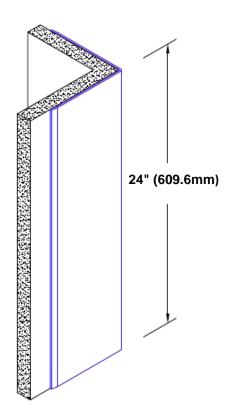

## **TheCornerGuardStore**

## Pre-Anodized Aluminum Corner Guard 24" x 2 1/2" x 2 1/2" x 90°



## Features:

- · Custom lengths, angles and wing sizes
- Available with 3/4" (19) radius
- Type 5005 pre-anodized aluminum
- Stock lengths: 4' (1219mm) & 8' (2438mm)

## **Mounting Options:**

Standard mounting Adhesive:

Construction adhesive supplied separately

 Optional mounting Standard Drilling:

Clearance holes for #8 fastener wood screw.

Countersunk

Drilling:

#8 x11/4" (31.75mm) oval head wood screw supplied separately as required.







Tel: 800-516-4036 <u>www.theo</u>

Fax: 952-303-3773

www.thecornerguardstore.com sales@thecornerguardstore.com