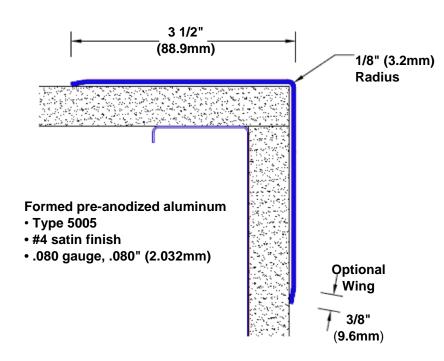

## Pre-Anodized Aluminum Corner Guard 24" x 3 1/2" x 3 1/2" x 90°

## Features:

- · Custom lengths, angles and wing sizes
- Available with 3/4" (19) radius
- Type 5005 pre-anodized aluminum
- Stock lengths: 4' (1219mm) & 8' (2438mm)