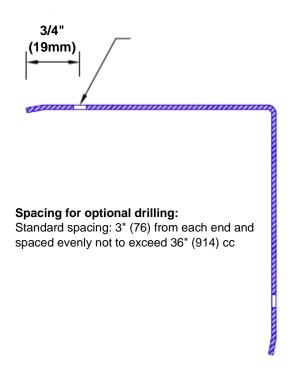

## **Mounting Options:**

Standard mounting Adhesive:

dhesive:
Constructi

Construction adhesive supplied separately

 Optional mounting Standard Drilling:

Clearance holes for #8 fastener wood screw.

Countersunk

Drilling:

#8 x11/4" (31.75mm) oval head wood screw supplied separately as required.

Tel: 800-516-4036 <u>www.thecornerguardstore.com</u>

Fax: 952-303-3773 sales@thecornerguardstore.com