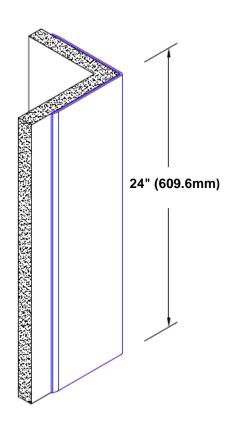

## **TheCornerGuardStore**

## Pre-Anodized Aluminum Corner Guard 24" x 3 1/2" x 3 1/2" x 90°



## Features:

- · Custom lengths, angles and wing sizes
- Available with 3/4" (19) radius
- Type 5005 pre-anodized aluminum
- Stock lengths: 4' (1219mm) & 8' (2438mm)

## **Mounting Options:**

Standard mounting Adhesive:

dhesive:
Constructi

Construction adhesive supplied separately

 Optional mounting Standard Drilling:

Clearance holes for #8 fastener wood screw.

Countersunk

Drilling:

#8 x11/4" (31.75mm) oval head wood screw supplied separately as required.







Tel: 800-516-4036 <u>www.thecornerguardstore.com</u>

Fax: 952-303-3773 sales@thecornerguardstore.com