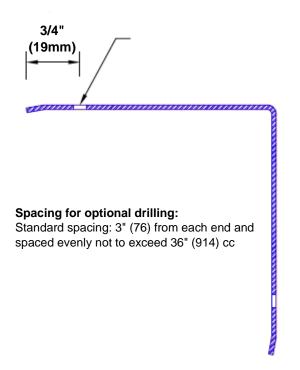

## **Mounting Options:**

Standard mounting
Adhasives

Adhesive:

Construction adhesive supplied separately

 Optional mounting Standard Drilling:

Clearance holes for #8 fastener wood screw.

Countersunk

Drilling:

#8 x11/4" (31.75mm) oval head wood screw supplied separately as required.

Tel: 800-516-4036 www

Fax: 952-303-3773

www.thecornerguardstore.com sales@thecornerguardstore.com

CG-ANA-080-360.5-90