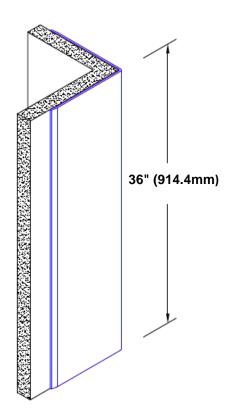

## Pre-Anodized Aluminum Corner Guard 36" x 1/2" x 1/2" x 90°

## Features:

- · Custom lengths, angles and wing sizes
- Available with 3/4" (19) radius
- Type 5005 pre-anodized aluminum
- Stock lengths: 4' (1219mm) & 8' (2438mm)