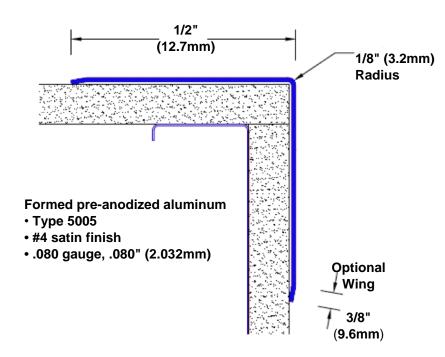

## Pre-Anodized Aluminum Corner Guard 36" x 1/2" x 1/2" x 90°

## Features:

- · Custom lengths, angles and wing sizes
- Available with 3/4" (19) radius
- Type 5005 pre-anodized aluminum
- Stock lengths: 4' (1219mm) & 8' (2438mm)