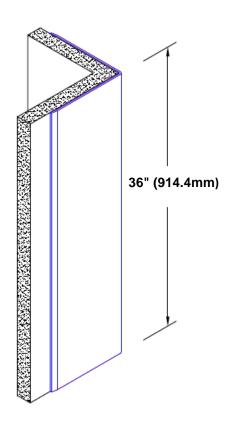

## Pre-Anodized Aluminum Corner Guard 36" x 1" x 1" x 90°

## Features:

- · Custom lengths, angles and wing sizes
- Available with 3/4" (19) radius
- Type 5005 pre-anodized aluminum
- Stock lengths: 4' (1219mm) & 8' (2438mm)