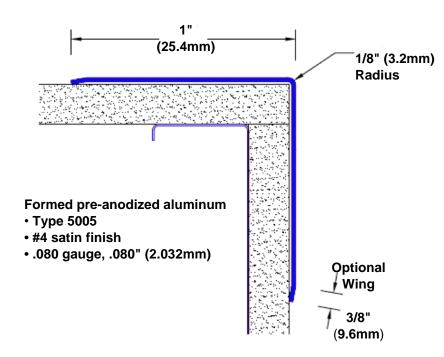

## Pre-Anodized Aluminum Corner Guard 36" x 1" x 1" x 90°

## Features:

- · Custom lengths, angles and wing sizes
- Available with 3/4" (19) radius
- Type 5005 pre-anodized aluminum
- Stock lengths: 4' (1219mm) & 8' (2438mm)