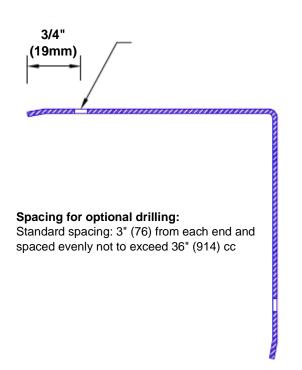

## Features:

- · Custom lengths, angles and wing sizes
- Available with 3/4" (19) radius
- Type 5005 pre-anodized aluminum
- Stock lengths: 4' (1219mm) & 8' (2438mm)

## **Mounting Options:**

 Standard mounting

Adhesive:

Construction adhesive supplied separately

 Optional mounting Standard Drilling:

> Clearance holes for #8 fastener wood screw.

Countersunk

Drilling: