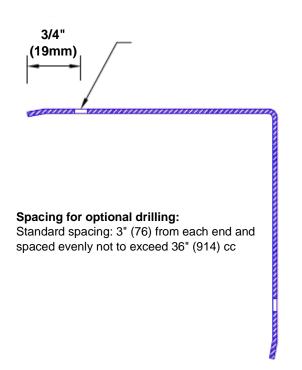

## Mounting Options:

 Standard mounting Adhesive:

Construction adhesive supplied separately

 Optional mounting Standard Drilling:

> Clearance holes for #8 fastener wood screw.

Countersunk

Drilling:

#8 x11/4" (31.75mm) oval head wood screw supplied separately as required.