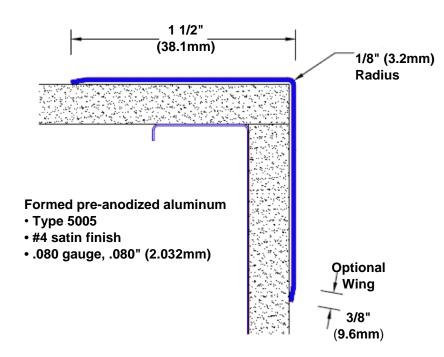

## Pre-Anodized Aluminum Corner Guard 36" x 1 1/2" x 1 1/2" x 90°

## Features:

- · Custom lengths, angles and wing sizes
- Available with 3/4" (19) radius
- Type 5005 pre-anodized aluminum
- Stock lengths: 4' (1219mm) & 8' (2438mm)