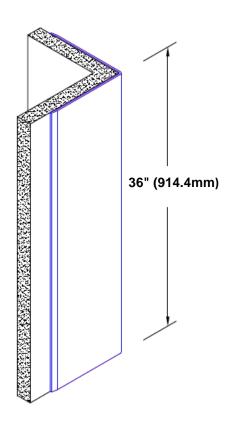

## Pre-Anodized Aluminum Corner Guard 36" x 1 1/2" x 1 1/2" x 90°

## Features:

- · Custom lengths, angles and wing sizes
- Available with 3/4" (19) radius
- Type 5005 pre-anodized aluminum
- Stock lengths: 4' (1219mm) & 8' (2438mm)