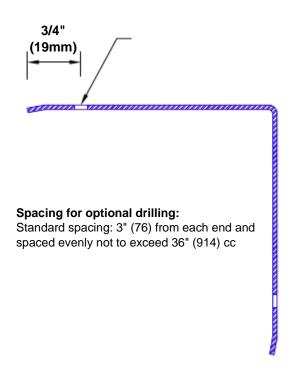

## **Mounting Options:**

Standard mounting Adhesive:

Construction adhesive supplied separately

Optional mounting Standard

Drilling:

Clearance holes for #8 fastener wood screw.

Countersunk

Drilling:

#8 x11/4" (31.75mm) oval head wood screw supplied separately as required.

Tel: 800-516-4036 wv

Fax: 952-303-3773

www.thecornerguardstore.com sales@thecornerguardstore.com