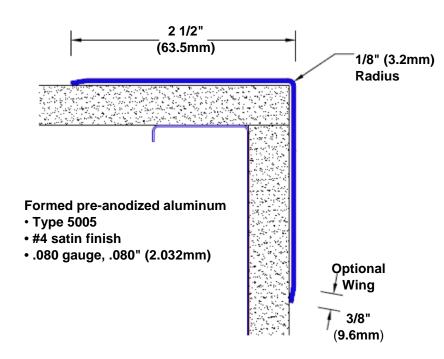

## Pre-Anodized Aluminum Corner Guard 36" x 2 1/2" x 2 1/2" x 90°

## Features:

- · Custom lengths, angles and wing sizes
- Available with 3/4" (19) radius
- Type 5005 pre-anodized aluminum
- Stock lengths: 4' (1219mm) & 8' (2438mm)