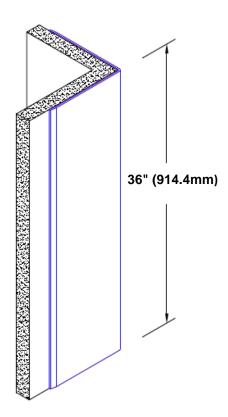

## Pre-Anodized Aluminum Corner Guard 36" x 2 1/2" x 2 1/2" x 90°

## Features:

- · Custom lengths, angles and wing sizes
- Available with 3/4" (19) radius
- Type 5005 pre-anodized aluminum
- Stock lengths: 4' (1219mm) & 8' (2438mm)