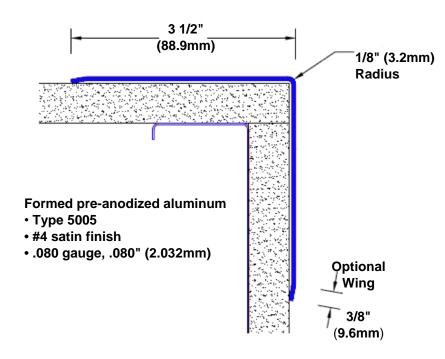

## Pre-Anodized Aluminum Corner Guard 36" x 3 1/2" x 3 1/2" x 90°

## Features:

- · Custom lengths, angles and wing sizes
- Available with 3/4" (19) radius
- Type 5005 pre-anodized aluminum
- Stock lengths: 4' (1219mm) & 8' (2438mm)