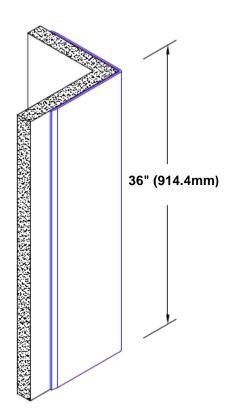

## Pre-Anodized Aluminum Corner Guard 36" x 3 1/2" x 3 1/2" x 90°

## Features:

- · Custom lengths, angles and wing sizes
- Available with 3/4" (19) radius
- Type 5005 pre-anodized aluminum
- Stock lengths: 4' (1219mm) & 8' (2438mm)