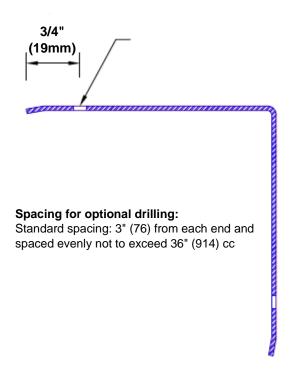

## **Mounting Options:**

Standard mounting
Adhasives

Adhesive:

Construction adhesive supplied separately

 Optional mounting Standard Drilling:

Clearance holes for #8 fastener wood screw.

Countersunk

Drilling:

#8 x11/4" (31.75mm) oval head wood screw supplied separately as required.

Tel: 800-516-4036 ww

Fax: 952-303-3773 sales@thecornerguardstore.com