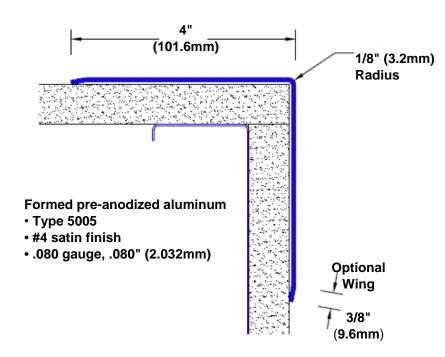

## Pre-Anodized Aluminum Corner Guard 36" x 4" x 4" x 90°

## Features:

- · Custom lengths, angles and wing sizes
- Available with 3/4" (19) radius
- Type 5005 pre-anodized aluminum
- Stock lengths: 4' (1219mm) & 8' (2438mm)