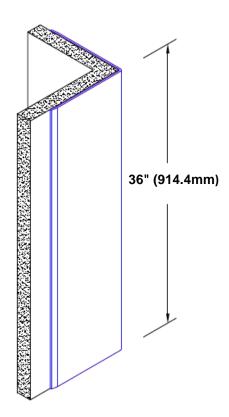

## Pre-Anodized Aluminum Corner Guard 36" x 4" x 4" x 90°

## Features:

- · Custom lengths, angles and wing sizes
- Available with 3/4" (19) radius
- Type 5005 pre-anodized aluminum
- Stock lengths: 4' (1219mm) & 8' (2438mm)