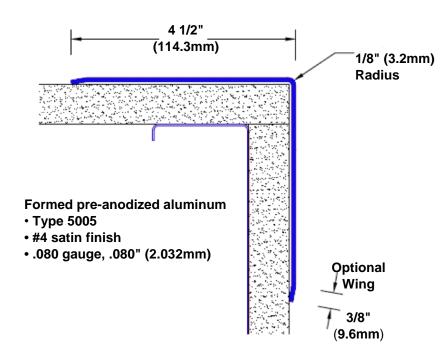

## Pre-Anodized Aluminum Corner Guard 36" x 4 1/2" x 4 1/2" x 90°

## Features:

- · Custom lengths, angles and wing sizes
- Available with 3/4" (19) radius
- Type 5005 pre-anodized aluminum
- Stock lengths: 4' (1219mm) & 8' (2438mm)