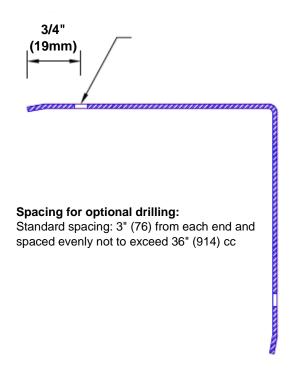

## **Mounting Options:**

Standard mounting Adhesive:

Construction adhesive

supplied separately

 Optional mounting Standard

Drilling:

Clearance holes for #8 fastener wood screw.

Countersunk

Drilling:

#8 x11/4" (31.75mm) oval head wood screw supplied separately as required.

Tel: 800-516-4036 www.thecornerguardstore.com

Fax: 952-303-3773 sales@thecornerguardstore.com