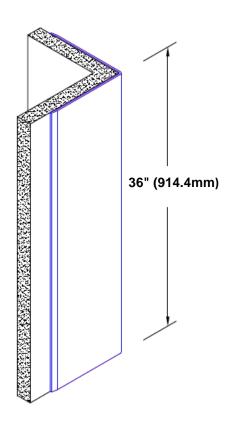

## Pre-Anodized Aluminum Corner Guard 36" x 4 1/2" x 4 1/2" x 90°

## Features:

- · Custom lengths, angles and wing sizes
- Available with 3/4" (19) radius
- Type 5005 pre-anodized aluminum
- Stock lengths: 4' (1219mm) & 8' (2438mm)