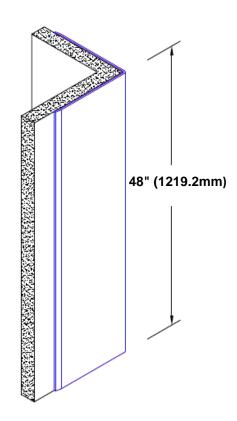

## Pre-Anodized Aluminum Corner Guard 48" x 3/4" x 3/4" x 90°

## Features:

- · Custom lengths, angles and wing sizes
- Available with 3/4" (19) radius
- Type 5005 pre-anodized aluminum
- Stock lengths: 4' (1219mm) & 8' (2438mm)