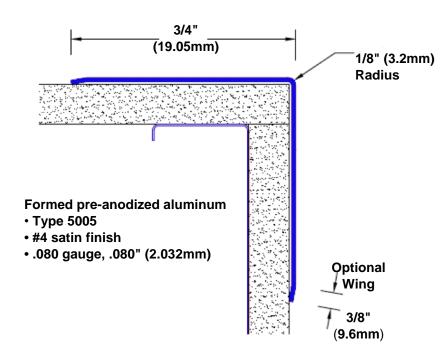

## Pre-Anodized Aluminum Corner Guard 48" x 3/4" x 3/4" x 90°

## Features:

- · Custom lengths, angles and wing sizes
- Available with 3/4" (19) radius
- Type 5005 pre-anodized aluminum
- Stock lengths: 4' (1219mm) & 8' (2438mm)