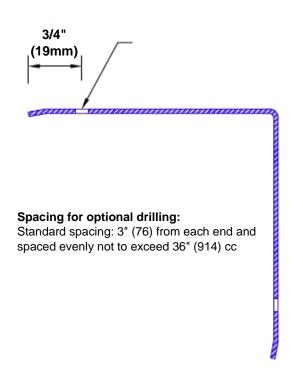

## Mounting Options:

 Standard mounting

Adhesive:

Construction adhesive supplied separately

 Optional mounting Standard Drilling:

> Clearance holes for #8 fastener wood screw.

Countersunk

Drilling:

#8 x11/4" (31.75mm) oval head wood screw supplied separately as required.

Tel: 800-516-4036

www.thecornerguardstore.com

Fax: 952-303-3773 sales@thecornerguardstore.com