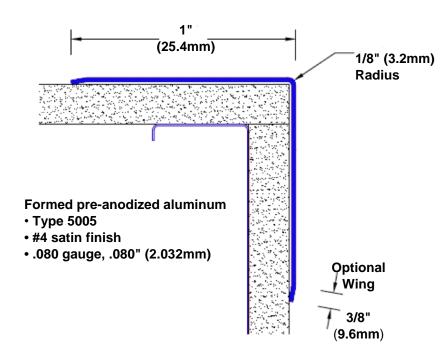

## Pre-Anodized Aluminum Corner Guard 48" x 1" x 1" x 90°

## Features:

- · Custom lengths, angles and wing sizes
- Available with 3/4" (19) radius
- Type 5005 pre-anodized aluminum
- Stock lengths: 4' (1219mm) & 8' (2438mm)