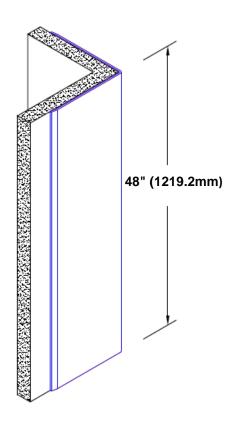

## Pre-Anodized Aluminum Corner Guard 48" x 1" x 1" x 90°

## Features:

- · Custom lengths, angles and wing sizes
- Available with 3/4" (19) radius
- Type 5005 pre-anodized aluminum
- Stock lengths: 4' (1219mm) & 8' (2438mm)