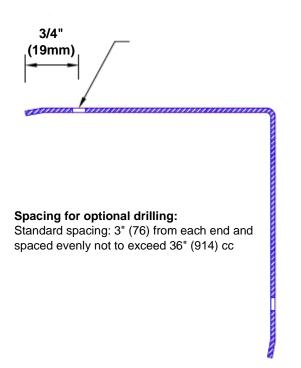

## **Mounting Options:**

 Standard mounting

Adhesive:

Construction adhesive supplied separately

 Optional mounting Standard Drilling:

> Clearance holes for #8 fastener wood screw.

Countersunk

Drilling:

#8 x11/4" (31.75mm) oval head wood screw supplied separately as required.

Tel: 800-516-4036

Fax: 952-303-3773

www.thecornerguardstore.com sales@thecornerguardstore.com