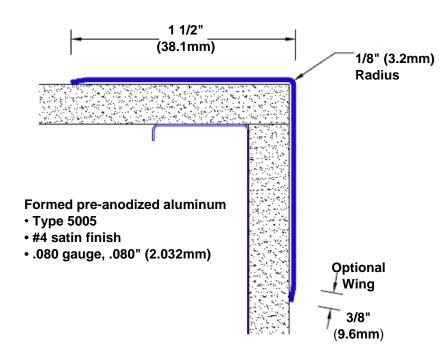

## Features:

- · Custom lengths, angles and wing sizes
- Available with 3/4" (19) radius
- Type 5005 pre-anodized aluminum
- Stock lengths: 4' (1219mm) & 8' (2438mm)