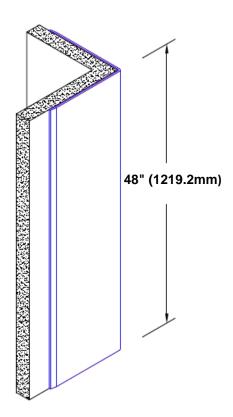

## Pre-Anodized Aluminum Corner Guard 48" x 1 1/2" x 1 1/2" x 90°

## Features:

- · Custom lengths, angles and wing sizes
- Available with 3/4" (19) radius
- Type 5005 pre-anodized aluminum
- Stock lengths: 4' (1219mm) & 8' (2438mm)