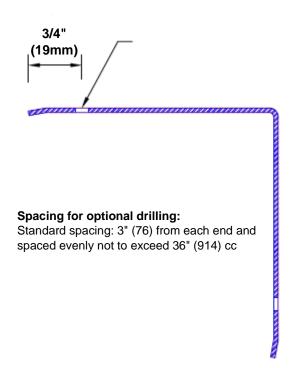

## **Mounting Options:**

Standard mounting
Adhasives

Adhesive:

Construction adhesive supplied separately

 Optional mounting Standard Drilling:

Clearance holes for #8 fastener wood screw.

Countersunk

Drilling:

#8 x11/4" (31.75mm) oval head wood screw supplied separately as required.

Tel: 800-516-4036

Fax: 952-303-3773

www.thecornerguardstore.com sales@thecornerguardstore.com