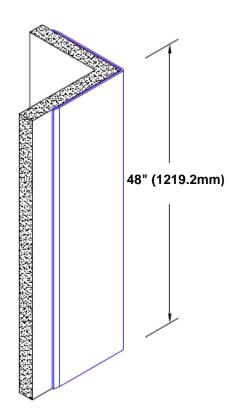

## Pre-Anodized Aluminum Corner Guard 48" x 2" x 2" x 90°

## Features:

- · Custom lengths, angles and wing sizes
- Available with 3/4" (19) radius
- Type 5005 pre-anodized aluminum
- Stock lengths: 4' (1219mm) & 8' (2438mm)