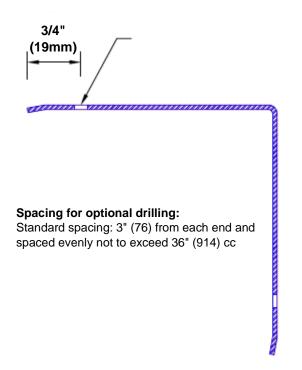

## Features:

- · Custom lengths, angles and wing sizes
- Available with 3/4" (19) radius
- Type 5005 pre-anodized aluminum
- Stock lengths: 4' (1219mm) & 8' (2438mm)

## **Mounting Options:**

Standard mounting
Adhasives

Adhesive:

Construction adhesive supplied separately

 Optional mounting Standard Drilling:

Clearance holes for #8 fastener wood screw.

Countersunk

Drilling: