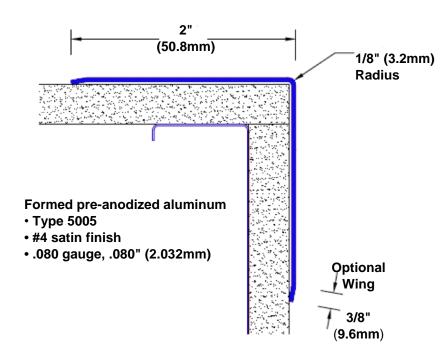

## Pre-Anodized Aluminum Corner Guard 48" x 2" x 2" x 90°

## Features:

- · Custom lengths, angles and wing sizes
- Available with 3/4" (19) radius
- Type 5005 pre-anodized aluminum
- Stock lengths: 4' (1219mm) & 8' (2438mm)