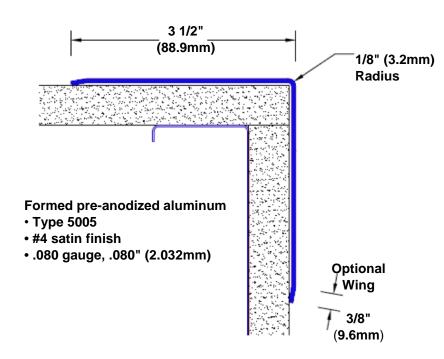

## Pre-Anodized Aluminum Corner Guard 48" x 3 1/2" x 3 1/2" x 90°

## Features:

- · Custom lengths, angles and wing sizes
- Available with 3/4" (19) radius
- Type 5005 pre-anodized aluminum
- Stock lengths: 4' (1219mm) & 8' (2438mm)