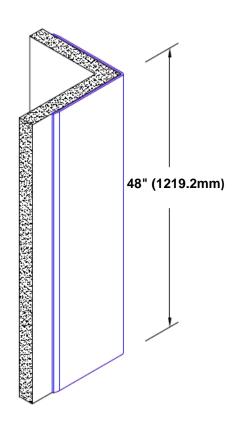

## Pre-Anodized Aluminum Corner Guard 48" x 3 1/2" x 3 1/2" x 90°

## Features:

- · Custom lengths, angles and wing sizes
- Available with 3/4" (19) radius
- Type 5005 pre-anodized aluminum
- Stock lengths: 4' (1219mm) & 8' (2438mm)