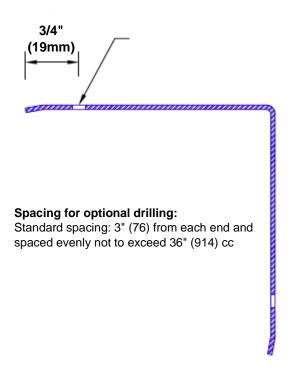

## **Mounting Options:**

Standard mounting
Adhasives

Adhesive:

Construction adhesive supplied separately

 Optional mounting Standard Drilling:

Clearance holes for #8 fastener wood screw.

Countersunk

Drilling:

#8 x11/4" (31.75mm) oval head wood screw supplied separately as required.

Tel: 800-516-4036 www.theo

Fax: 952-303-3773

www.thecornerguardstore.com sales@thecornerguardstore.com