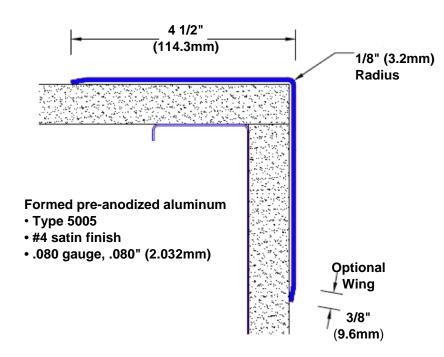

## Pre-Anodized Aluminum Corner Guard 48" x 4 1/2" x 4 1/2" x 90°

## Features:

- · Custom lengths, angles and wing sizes
- Available with 3/4" (19) radius
- Type 5005 pre-anodized aluminum
- Stock lengths: 4' (1219mm) & 8' (2438mm)