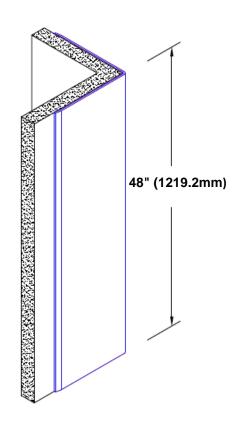

## Pre-Anodized Aluminum Corner Guard 48" x 4 1/2" x 4 1/2" x 90°

## Features:

- · Custom lengths, angles and wing sizes
- Available with 3/4" (19) radius
- Type 5005 pre-anodized aluminum
- Stock lengths: 4' (1219mm) & 8' (2438mm)