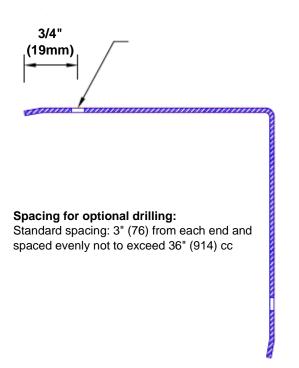

## Features:

- · Custom lengths, angles and wing sizes
- Available with 3/4" (19) radius
- Type 5005 pre-anodized aluminum
- Stock lengths: 4' (1219mm) & 8' (2438mm)

## Mounting Options:

 Standard mounting

Adhesive:

Construction adhesive supplied separately

 Optional mounting Standard Drilling:

> Clearance holes for #8 fastener wood screw.

Countersunk

Drilling: