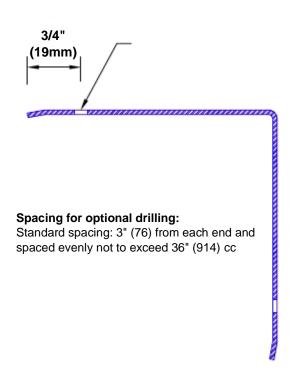

## Mounting Options:

 Standard mounting

Adhesive:

Construction adhesive supplied separately

 Optional mounting Standard Drilling:

> Clearance holes for #8 fastener wood screw.

Countersunk

Drilling:

#8 x11/4" (31.75mm) oval head wood screw supplied separately as required.

Tel: 800-516-4036

www.thecornerguardstore.com

Fax: 952-303-3773 sales@thecornerguardstore.com