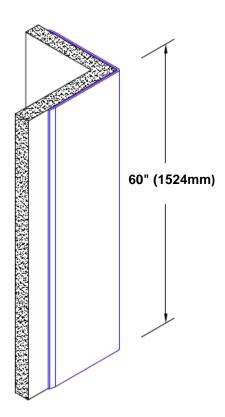

## Pre-Anodized Aluminum Corner Guard 60" x 1/2" x 1/2" x 90°

## Features:

- · Custom lengths, angles and wing sizes
- Available with 3/4" (19) radius
- Type 5005 pre-anodized aluminum
- Stock lengths: 4' (1219mm) & 8' (2438mm)