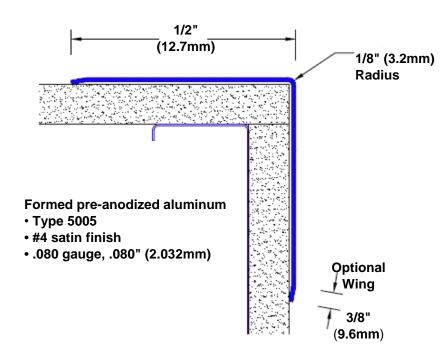

## Pre-Anodized Aluminum Corner Guard 60" x 1/2" x 1/2" x 90°

## Features:

- · Custom lengths, angles and wing sizes
- Available with 3/4" (19) radius
- Type 5005 pre-anodized aluminum
- Stock lengths: 4' (1219mm) & 8' (2438mm)