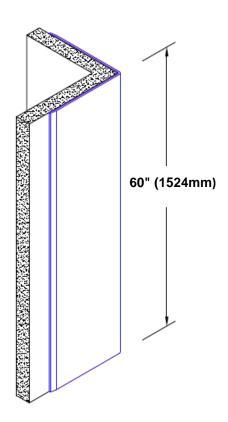

## **TheCornerGuardStore**

## Pre-Anodized Aluminum Corner Guard 60" x 3/4" x 3/4" x 90°



## Features:

- · Custom lengths, angles and wing sizes
- Available with 3/4" (19) radius
- Type 5005 pre-anodized aluminum
- Stock lengths: 4' (1219mm) & 8' (2438mm)

## Mounting Options:

 Standard mounting

Adhesive:

Construction adhesive supplied separately

 Optional mounting Standard Drilling:

> Clearance holes for #8 fastener wood screw.

Countersunk

Drilling:

#8 x11/4" (31.75mm) oval head wood screw supplied separately as required.







Tel: 800-516-4036

www.thecornerguardstore.com

Fax: 952-303-3773 sales@thecornerguardstore.com