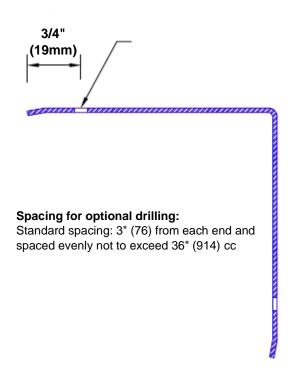

## Mounting Options:

 Standard mounting

Adhesive:

Construction adhesive supplied separately

 Optional mounting Standard Drilling:

> Clearance holes for #8 fastener wood screw.

Countersunk

Drilling:

#8 x11/4" (31.75mm) oval head wood screw supplied separately as required.

Tel: 800-516-4036

www.thecornerguardstore.com

Fax: 952-303-3773 sales@thecornerguardstore.com