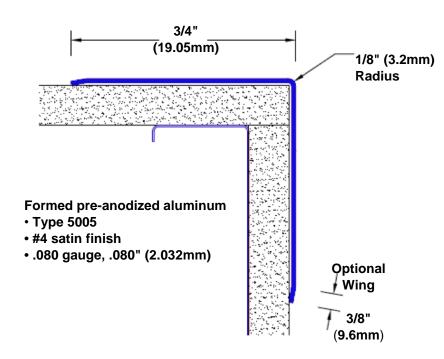

## Pre-Anodized Aluminum Corner Guard 60" x 3/4" x 3/4" x 90°

## Features:

- · Custom lengths, angles and wing sizes
- Available with 3/4" (19) radius
- Type 5005 pre-anodized aluminum
- Stock lengths: 4' (1219mm) & 8' (2438mm)