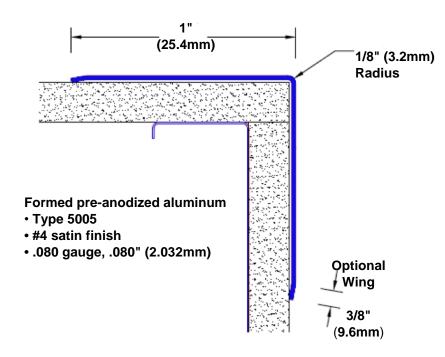

## Pre-Anodized Aluminum Corner Guard 60" x 1" x 1" x 90°

## Features:

- · Custom lengths, angles and wing sizes
- Available with 3/4" (19) radius
- Type 5005 pre-anodized aluminum
- Stock lengths: 4' (1219mm) & 8' (2438mm)