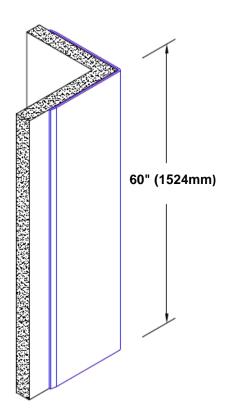

## **TheCornerGuardStore**

## Pre-Anodized Aluminum Corner Guard 60" x 1" x 1" x 90°



## Features:

- · Custom lengths, angles and wing sizes
- Available with 3/4" (19) radius
- Type 5005 pre-anodized aluminum
- Stock lengths: 4' (1219mm) & 8' (2438mm)

## **Mounting Options:**

Standard mounting
Adhosive:

Adhesive:

Construction adhesive supplied separately

 Optional mounting Standard Drilling:

Clearance holes for #8

fastener wood screw.

Countersunk

Drilling:

#8 x11/4" (31.75mm) oval head wood screw supplied separately as required.







Tel: 800-516-4036 Fax: 952-303-3773

800-516-4036 <u>www.thecornerguardstore.com</u>

sales@thecornerguardstore.com

CG-ANA-080-60-1-90