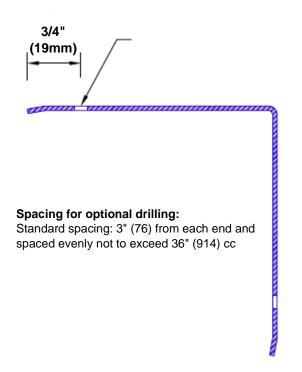

## **Mounting Options:**

Standard mounting
Adhosive:

Adhesive:

Construction adhesive supplied separately

 Optional mounting Standard Drilling:

Clearance holes for #8

fastener wood screw.

Countersunk

Drilling:

#8 x11/4" (31.75mm) oval head wood screw supplied separately as required.

Tel: 800-516-4036 Fax: 952-303-3773

800-516-4036 <u>www.thecornerguardstore.com</u>

sales@thecornerguardstore.com

CG-ANA-080-60-1-90