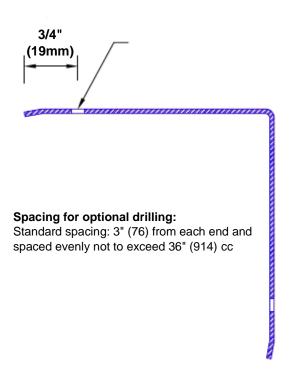

## **Mounting Options:**

Standard mounting
Adhesive:

Adhesive:

Construction adhesive supplied separately

 Optional mounting Standard Drilling:

Clearance holes for #8 fastener wood screw.

Countersunk

Drilling:

#8 x11/4" (31.75mm) oval head wood screw supplied separately as required.

Tel: 800-516-4036

Fax: 952-303-3773

www.thecornerguardstore.com sales@thecornerguardstore.com