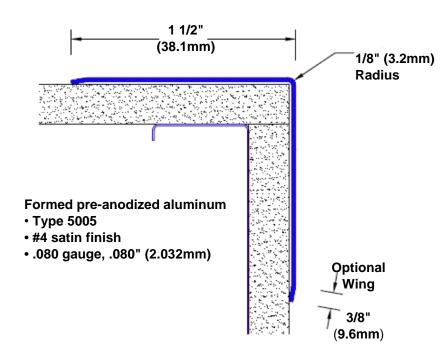

## Pre-Anodized Aluminum Corner Guard 60" x 1 1/2" x 1 1/2" x 90°

## Features:

- · Custom lengths, angles and wing sizes
- Available with 3/4" (19) radius
- Type 5005 pre-anodized aluminum
- Stock lengths: 4' (1219mm) & 8' (2438mm)