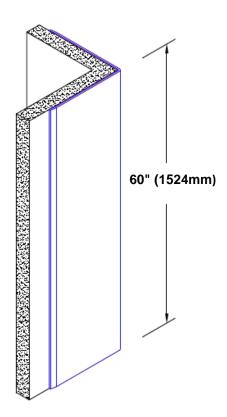

## Pre-Anodized Aluminum Corner Guard 60" x 1 1/2" x 1 1/2" x 90°

## Features:

- · Custom lengths, angles and wing sizes
- Available with 3/4" (19) radius
- Type 5005 pre-anodized aluminum
- Stock lengths: 4' (1219mm) & 8' (2438mm)